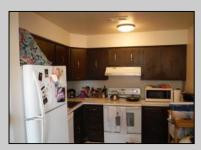

## COMMENTS

Cedar paneled walls welcome you as you enter this Woodlands 2nd floor end unit condo. Currently used as a one bedroom and den that can easily be converted to a second bedroom. Recent upgrades include new electric stove/oven, new dishwasher to be installed prior to sale, as well as other kitchen upgrades. New washer/dryer, and water and scratch resistant flooring throughout, new ceiling fans and fresh paint. Bath was remodeled two years ago. Also has a utility shed and screen-enclosed deck for extended entertaining. Close to several shopping malls, restaurants, public transportation, major highways and AC airport. HOA fees are 228 mo. and include sewer, water, trash collection, community pool, clubhouse and playground. Currently tenant occupied by a ten-year tenant who would be willing to stay if purchased as investment property.