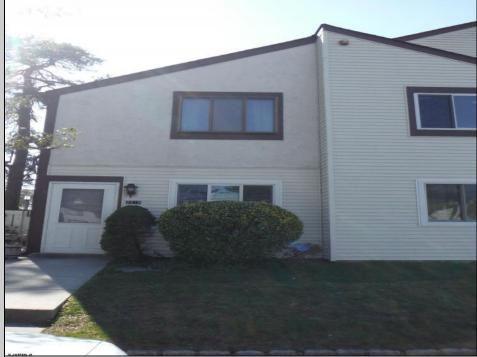

## COMMENTS

Cedar paneled walls welcome you as you enter this Woodlands 2nd floor end unit condo. Currently used as a one bedroom and den that can easily be converted to a second bedroom. Recent upgrades include new electric stove/oven, new dishwasher to be installed prior to sale, as well as other kitchen upgrades. New washer/dryer, and water and scratch resistant flooring throughout, new ceiling fans and fresh paint. Bath was remodeled two years ago. Also has a utility shed and screen-enclosed deck for extended entertaining. Close to several shopping malls, restaurants, public transportation, major highways and AC airport. HOA fees are 228 mo. and include sewer, water, trash collection, community pool, clubhouse and playground. Currently tenant occupied by a ten-year tenant who would be willing to stay if purchased as investment property.