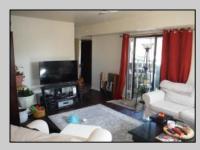

## COMMENTS

Cedar paneled walls welcome you as you enter this Woodlands 2nd floor end unit condo. Currently used as a one bedroom and den that can easily be converted to a second bedroom. Recent upgrades include new electric stove/oven, new dishwasher to be installed prior to sale, as well as other kitchen upgrades. New washer/dryer, and water and scratch resistant flooring throughout, new ceiling fans and fresh paint. Bath was remodeled two years ago. Also has a utility shed and screen-enclosed deck for extended entertaining. Close to several shopping malls, restaurants, public transportation, major highways and AC airport. HOA fees are 228 mo. and include sewer, water, trash collection, community pool, clubhouse and playground. Currently tenant occupied by a ten-year tenant who would be willing to stay if purchased as investment property.