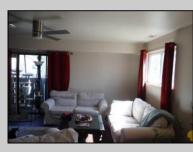

## COMMENTS

Cedar paneled walls welcome you as you enter this Woodlands 2nd floor end unit condo. Currently used as a one bedroom and den that can easily be converted to a second bedroom. Recent upgrades include new electric stove/oven, new dishwasher to be installed prior to sale, as well as other kitchen upgrades. New washer/dryer, and water and scratch resistant flooring throughout, new ceiling fans and fresh paint. Bath was remodeled two years ago. Also has a utility shed and screen-enclosed deck for extended entertaining. Close to several shopping malls, restaurants, public transportation, major highways and AC airport. HOA fees are 228 mo. and include sewer, water, trash collection, community pool, clubhouse and playground. Currently tenant occupied by a ten-year tenant who would be willing to stay if purchased as investment property.