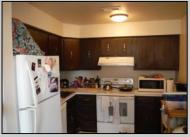

## **COMMENTS**

Cedar paneled walls welcome you as you enter this Woodlands 2nd floor end unit condo. Currently used as a one bedroom and den that can easily be converted to a second bedroom. Recent upgrades include new electric stove/oven, new dishwasher to be installed prior to sale, as well as other kitchen upgrades. New washer/dryer, and water and scratch resistant flooring throughout, new ceiling fans and fresh paint. Bath was remodeled two years ago. Also has a utility shed and screen-enclosed deck for extended entertaining. Close to several shopping malls, restaurants, public transportation, major highways and AC airport. HOA fees are 228 mo. and include sewer, water, trash collection, community pool, clubhouse and playground. Currently tenant occupied by a ten-year tenant who would be willing to stay if purchased as investment property.