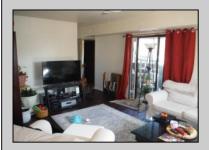

## **COMMENTS**

Cedar paneled walls welcome you as you enter this Woodlands 2nd floor end unit condo. Currently used as a one bedroom and den that can easily be converted to a second bedroom. Recent upgrades include new electric stove/oven, new dishwasher to be installed prior to sale, as well as other kitchen upgrades. New washer/dryer, and water and scratch resistant flooring throughout, new ceiling fans and fresh paint. Bath was remodeled two years ago. Also has a utility shed and screen-enclosed deck for extended entertaining. Close to several shopping malls, restaurants, public transportation, major highways and AC airport. HOA fees are 228 mo. and include sewer, water, trash collection, community pool, clubhouse and playground. Currently tenant occupied by a ten-year tenant who would be willing to stay if purchased as investment property.