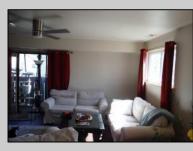

## COMMENTS

Cedar paneled walls welcome you as you enter this Woodlands 2nd floor end unit condo. Currently used as a one bedroom and den that can easily be converted to a second bedroom. Recent upgrades include new electric stove/oven, new dishwasher to be installed prior to sale, as well as other kitchen upgrades. New washer/dryer, and water and scratch resistant flooring throughout, new ceiling fans and fresh paint. Bath was remodeled two years ago. Also has a utility shed and screen-enclosed deck for extended entertaining. Close to several shopping malls, restaurants, public transportation, major highways and AC airport. HOA fees are 228 mo. and include sewer, water, trash collection, community pool, clubhouse and playground. Currently tenant occupied by a ten-year tenant who would be willing to stay if purchased as investment property.