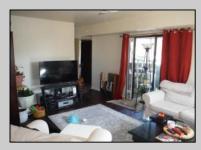

## COMMENTS

Cedar paneled walls welcome you as you enter this Woodlands 2nd floor end unit condo. Currently used as a one bedroom and den that can easily be converted to a second bedroom. Recent upgrades include new electric stove/oven, new dishwasher to be installed prior to sale, as well as other kitchen upgrades. New washer/dryer, and water and scratch resistant flooring throughout, new ceiling fans and fresh paint. Bath was remodeled two years ago. Also has a utility shed and screen-enclosed deck for extended entertaining. Close to several shopping malls, restaurants, public transportation, major highways and AC airport. HOA fees are 228 mo. and include sewer, water, trash collection, community pool, clubhouse and playground. Currently tenant occupied by a ten-year tenant who would be willing to stay if purchased as investment property.