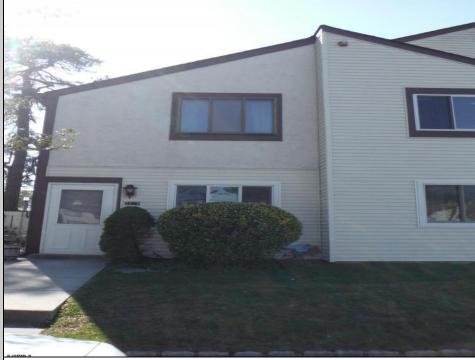

## COMMENTS

Cedar paneled walls welcome you as you enter this Woodlands 2nd floor end unit condo. Currently used as a one bedroom and den that can easily be converted to a second bedroom. Recent upgrades include new electric stove/oven, new dishwasher to be installed prior to sale, as well as other kitchen upgrades. New washer/dryer, and water and scratch resistant flooring throughout, new ceiling fans and fresh paint. Bath was remodeled two years ago. Also has a utility shed and screen-enclosed deck for extended entertaining. Close to several shopping malls, restaurants, public transportation, major highways and AC airport. HOA fees are 228 mo. and include sewer, water, trash collection, community pool, clubhouse and playground. Currently tenant occupied by a ten-year tenant who would be willing to stay if purchased as investment property.