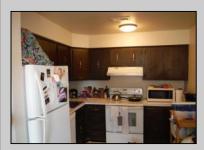

## COMMENTS

Cedar paneled walls welcome you as you enter this Woodlands 2nd floor end unit condo. Currently used as a one bedroom and den that can easily be converted to a second bedroom. Recent upgrades include new electric stove/oven, new dishwasher to be installed prior to sale, as well as other kitchen upgrades. New washer/dryer, and water and scratch resistant flooring throughout, new ceiling fans and fresh paint. Bath was remodeled two years ago. Also has a utility shed and screen-enclosed deck for extended entertaining. Close to several shopping malls, restaurants, public transportation, major highways and AC airport. HOA fees are 228 mo. and include sewer, water, trash collection, community pool, clubhouse and playground. Currently tenant occupied by a ten-year tenant who would be willing to stay if purchased as investment property.