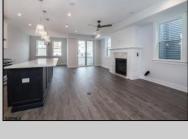

## **COMMENTS**

Beautiful New Construction, 2nd floor unit. Located on Asbury Ave with year round shopping & dining. Alley access, garage parking. Three full bathrooms, three bedrooms with master. Bonus room for office, den or guest bedroom. Stainless appliances, open concept kitchen, dining, living room.

| PROPERTY DETAILS |               |             |                                                                                                   |
|------------------|---------------|-------------|---------------------------------------------------------------------------------------------------|
| Exterior         | ParkingGarage | OtherRooms  | InteriorFeatures Cathedral Ceiling(s) Fireplace(s) Kitchen Center Island Master Bath Pets Allowed |
| Vinyl            | One Car       | Dining Room |                                                                                                   |