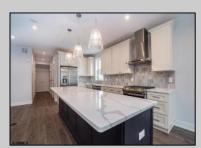

## **COMMENTS**

Beautiful New Construction, 2nd floor unit. Located on Asbury Ave with year round shopping & dining. Alley access, garage parking. Three full bathrooms, three bedrooms with master. Bonus room for office, den or guest bedroom. Stainless appliances, open concept kitchen, dining, living room.

| PROPERTY DETAILS |               |             |                                                                                                   |
|------------------|---------------|-------------|---------------------------------------------------------------------------------------------------|
| Exterior         | ParkingGarage | OtherRooms  | InteriorFeatures Cathedral Ceiling(s) Fireplace(s) Kitchen Center Island Master Bath Pets Allowed |
| Vinyl            | One Car       | Dining Room |                                                                                                   |