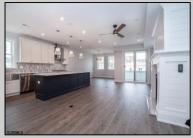

## **COMMENTS**

Beautiful New Construction, 2nd floor unit. Located on Asbury Ave with year round shopping & dining. Alley access, garage parking. Three full bathrooms, three bedrooms with master. Bonus room for office, den or guest bedroom. Stainless appliances, open concept kitchen, dining, living room.

| PROPERTY DETAILS |               |             |                                                                                                   |
|------------------|---------------|-------------|---------------------------------------------------------------------------------------------------|
| Exterior         | ParkingGarage | OtherRooms  | InteriorFeatures Cathedral Ceiling(s) Fireplace(s) Kitchen Center Island Master Bath Pets Allowed |
| Vinyl            | One Car       | Dining Room |                                                                                                   |