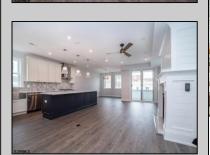

## **COMMENTS**

Beautiful New Construction, 2nd floor unit. Located on Asbury Ave with year round shopping & dining. Alley access, garage parking. Three full bathrooms, three bedrooms with master. Bonus room for office, den or guest bedroom. Stainless appliances, open concept kitchen, dining, living room.

| PROPERTY DETAILS |               |             |                                                                                                   |
|------------------|---------------|-------------|---------------------------------------------------------------------------------------------------|
| Exterior         | ParkingGarage | OtherRooms  | InteriorFeatures Cathedral Ceiling(s) Fireplace(s) Kitchen Center Island Master Bath Pets Allowed |
| Vinyl            | One Car       | Dining Room |                                                                                                   |