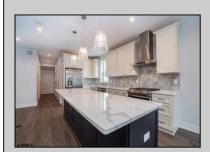

## **COMMENTS**

Beautiful New Construction, 2nd floor unit. Located on Asbury Ave with year round shopping & dining. Alley access, garage parking. Three full bathrooms, three bedrooms with master. Bonus room for office, den or guest bedroom. Stainless appliances, open concept kitchen, dining, living room.

| PROPERTY DETAILS |               |             |                                                                                                   |
|------------------|---------------|-------------|---------------------------------------------------------------------------------------------------|
| Exterior         | ParkingGarage | OtherRooms  | InteriorFeatures Cathedral Ceiling(s) Fireplace(s) Kitchen Center Island Master Bath Pets Allowed |
| Vinyl            | One Car       | Dining Room |                                                                                                   |