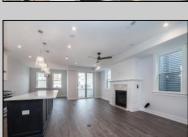

## **COMMENTS**

Beautiful New Construction, 2nd floor unit. Located on Asbury Ave with year round shopping & dining. Alley access, garage parking. Three full bathrooms, three bedrooms with master. Bonus room for office, den or guest bedroom. Stainless appliances, open concept kitchen, dining, living room.

| PROPERTY DETAILS |               |             |                                                                                                   |
|------------------|---------------|-------------|---------------------------------------------------------------------------------------------------|
| Exterior         | ParkingGarage | OtherRooms  | InteriorFeatures Cathedral Ceiling(s) Fireplace(s) Kitchen Center Island Master Bath Pets Allowed |
| Vinyl            | One Car       | Dining Room |                                                                                                   |