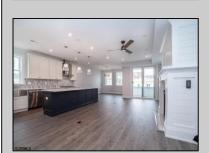

## **COMMENTS**

Beautiful New Construction, 2nd floor unit. Located on Asbury Ave with year round shopping & dining. Alley access, garage parking. Three full bathrooms, three bedrooms with master. Bonus room for office, den or guest bedroom. Stainless appliances, open concept kitchen, dining, living room.

| PROPERTY DETAILS  |                          |                           |                                                                                                   |
|-------------------|--------------------------|---------------------------|---------------------------------------------------------------------------------------------------|
| Exterior<br>Vinyl | ParkingGarage<br>One Car | OtherRooms<br>Dining Room | InteriorFeatures Cathedral Ceiling(s) Fireplace(s) Kitchen Center Island Master Bath Pets Allowed |
| Heating           | Cooling                  | HotWater                  | Water                                                                                             |