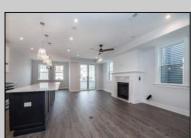

## **COMMENTS**

Beautiful New Construction, 2nd floor unit. Located on Asbury Ave with year round shopping & dining. Alley access, garage parking. Three full bathrooms, three bedrooms with master. Bonus room for office, den or guest bedroom. Stainless appliances, open concept kitchen, dining, living room.

| PROPERTY DETAILS  |                          |                           |                                                                                                   |
|-------------------|--------------------------|---------------------------|---------------------------------------------------------------------------------------------------|
| Exterior<br>Vinyl | ParkingGarage<br>One Car | OtherRooms<br>Dining Room | InteriorFeatures Cathedral Ceiling(s) Fireplace(s) Kitchen Center Island Master Bath Pets Allowed |
| Heating           | Cooling                  | HotWater                  | Water                                                                                             |