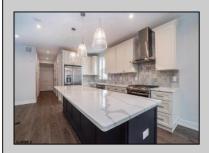

## **COMMENTS**

Beautiful New Construction, 2nd floor unit. Located on Asbury Ave with year round shopping & dining. Alley access, garage parking. Three full bathrooms, three bedrooms with master. Bonus room for office, den or guest bedroom. Stainless appliances, open concept kitchen, dining, living room.

| PROPERTY DETAILS  |                          |                           |                                                                                                   |
|-------------------|--------------------------|---------------------------|---------------------------------------------------------------------------------------------------|
| Exterior<br>Vinyl | ParkingGarage<br>One Car | OtherRooms<br>Dining Room | InteriorFeatures Cathedral Ceiling(s) Fireplace(s) Kitchen Center Island Master Bath Pets Allowed |
| Heating           | Cooling                  | HotWater                  | Water                                                                                             |