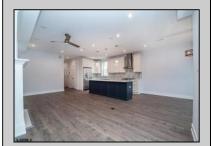

## **COMMENTS**

Beautiful New Construction, 2nd floor unit. Located on Asbury Ave with year round shopping & dining. Alley access, garage parking. Three full bathrooms, three bedrooms with master. Bonus room for office, den or guest bedroom. Stainless appliances, open concept kitchen, dining, living room.

| PROPERTY DETAILS  |                          |                           |                                                                                                   |
|-------------------|--------------------------|---------------------------|---------------------------------------------------------------------------------------------------|
| Exterior<br>Vinyl | ParkingGarage<br>One Car | OtherRooms<br>Dining Room | InteriorFeatures Cathedral Ceiling(s) Fireplace(s) Kitchen Center Island Master Bath Pets Allowed |
| Heating           | Cooling                  | HotWater                  | Water                                                                                             |