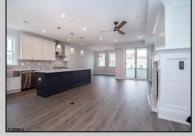

## **COMMENTS**

Beautiful New Construction, 2nd floor unit. Located on Asbury Ave with year round shopping & dining. Alley access, garage parking. Three full bathrooms, three bedrooms with master. Bonus room for office, den or guest bedroom. Stainless appliances, open concept kitchen, dining, living room.

| PROPERTY DETAILS |               |             |                                                                                                   |
|------------------|---------------|-------------|---------------------------------------------------------------------------------------------------|
| Exterior         | ParkingGarage | OtherRooms  | InteriorFeatures Cathedral Ceiling(s) Fireplace(s) Kitchen Center Island Master Bath Pets Allowed |
| Vinyl            | One Car       | Dining Room |                                                                                                   |