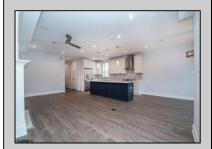

## **COMMENTS**

Beautiful New Construction, 2nd floor unit. Located on Asbury Ave with year round shopping & dining. Alley access, garage parking. Three full bathrooms, three bedrooms with master. Bonus room for office, den or guest bedroom. Stainless appliances, open concept kitchen, dining, living room.

| PROPERTY DETAILS |               |             |                                                                                                   |
|------------------|---------------|-------------|---------------------------------------------------------------------------------------------------|
| Exterior         | ParkingGarage | OtherRooms  | InteriorFeatures Cathedral Ceiling(s) Fireplace(s) Kitchen Center Island Master Bath Pets Allowed |
| Vinyl            | One Car       | Dining Room |                                                                                                   |