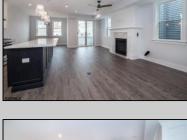

## **COMMENTS**

Beautiful New Construction, 2nd floor unit. Located on Asbury Ave with year round shopping & dining. Alley access, garage parking. Three full bathrooms, three bedrooms with master. Bonus room for office, den or guest bedroom. Stainless appliances, open concept kitchen, dining, living room.

| PROPERTY DETAILS |               |             |                                                                                                   |
|------------------|---------------|-------------|---------------------------------------------------------------------------------------------------|
| Exterior         | ParkingGarage | OtherRooms  | InteriorFeatures Cathedral Ceiling(s) Fireplace(s) Kitchen Center Island Master Bath Pets Allowed |
| Vinyl            | One Car       | Dining Room |                                                                                                   |