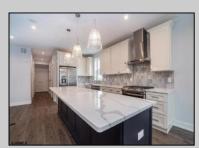

## **COMMENTS**

Beautiful New Construction, 2nd floor unit. Located on Asbury Ave with year round shopping & dining. Alley access, garage parking. Three full bathrooms, three bedrooms with master. Bonus room for office, den or guest bedroom. Stainless appliances, open concept kitchen, dining, living room.

| PROPERTY DETAILS |               |             |                                                                                                   |
|------------------|---------------|-------------|---------------------------------------------------------------------------------------------------|
| Exterior         | ParkingGarage | OtherRooms  | InteriorFeatures Cathedral Ceiling(s) Fireplace(s) Kitchen Center Island Master Bath Pets Allowed |
| Vinyl            | One Car       | Dining Room |                                                                                                   |