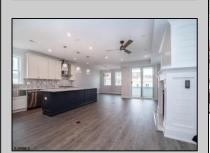

## **COMMENTS**

Beautiful New Construction, 2nd floor unit. Located on Asbury Ave with year round shopping & dining. Alley access, garage parking. Three full bathrooms, three bedrooms with master. Bonus room for office, den or guest bedroom. Stainless appliances, open concept kitchen, dining, living room.

| PROPERTY DETAILS |               |             |                                                                                                   |
|------------------|---------------|-------------|---------------------------------------------------------------------------------------------------|
| Exterior         | ParkingGarage | OtherRooms  | InteriorFeatures Cathedral Ceiling(s) Fireplace(s) Kitchen Center Island Master Bath Pets Allowed |
| Vinyl            | One Car       | Dining Room |                                                                                                   |