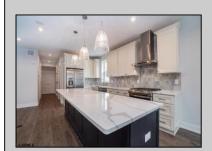

## **COMMENTS**

Beautiful New Construction, 2nd floor unit. Located on Asbury Ave with year round shopping & dining. Alley access, garage parking. Three full bathrooms, three bedrooms with master. Bonus room for office, den or guest bedroom. Stainless appliances, open concept kitchen, dining, living room.

| PROPERTY DETAILS |               |             |                                                                                                   |
|------------------|---------------|-------------|---------------------------------------------------------------------------------------------------|
| Exterior         | ParkingGarage | OtherRooms  | InteriorFeatures Cathedral Ceiling(s) Fireplace(s) Kitchen Center Island Master Bath Pets Allowed |
| Vinyl            | One Car       | Dining Room |                                                                                                   |