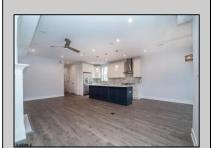

## **COMMENTS**

Beautiful New Construction, 2nd floor unit. Located on Asbury Ave with year round shopping & dining. Alley access, garage parking. Three full bathrooms, three bedrooms with master. Bonus room for office, den or guest bedroom. Stainless appliances, open concept kitchen, dining, living room.

| PROPERTY DETAILS |               |             |                                                                                                   |
|------------------|---------------|-------------|---------------------------------------------------------------------------------------------------|
| Exterior         | ParkingGarage | OtherRooms  | InteriorFeatures Cathedral Ceiling(s) Fireplace(s) Kitchen Center Island Master Bath Pets Allowed |
| Vinyl            | One Car       | Dining Room |                                                                                                   |