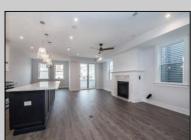

## **COMMENTS**

Beautiful New Construction, 2nd floor unit. Located on Asbury Ave with year round shopping & dining. Alley access, garage parking. Three full bathrooms, three bedrooms with master. Bonus room for office, den or guest bedroom. Stainless appliances, open concept kitchen, dining, living room.

| PROPERTY DETAILS |               |             |                                                                                                   |
|------------------|---------------|-------------|---------------------------------------------------------------------------------------------------|
| Exterior         | ParkingGarage | OtherRooms  | InteriorFeatures Cathedral Ceiling(s) Fireplace(s) Kitchen Center Island Master Bath Pets Allowed |
| Vinyl            | One Car       | Dining Room |                                                                                                   |