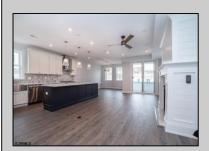

## **COMMENTS**

Beautiful New Construction, 2nd floor unit. Located on Asbury Ave with year round shopping & dining. Alley access, garage parking. Three full bathrooms, three bedrooms with master. Bonus room for office, den or guest bedroom. Stainless appliances, open concept kitchen, dining, living room.

| PROPERTY DETAILS  |                          |                           |                                                                                                                  |
|-------------------|--------------------------|---------------------------|------------------------------------------------------------------------------------------------------------------|
| Exterior<br>Vinyl | ParkingGarage<br>One Car | OtherRooms<br>Dining Room | InteriorFeatures<br>Cathedral Ceiling(s)<br>Fireplace(s)<br>Kitchen Center Island<br>Master Bath<br>Pets Allowed |