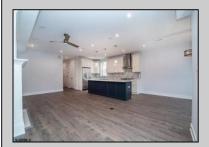

## **COMMENTS**

Beautiful New Construction, 2nd floor unit. Located on Asbury Ave with year round shopping & dining. Alley access, garage parking. Three full bathrooms, three bedrooms with master. Bonus room for office, den or guest bedroom. Stainless appliances, open concept kitchen, dining, living room.

| PROPERTY DETAILS  |                          |                           |                                                                                                                  |
|-------------------|--------------------------|---------------------------|------------------------------------------------------------------------------------------------------------------|
| Exterior<br>Vinyl | ParkingGarage<br>One Car | OtherRooms<br>Dining Room | InteriorFeatures<br>Cathedral Ceiling(s)<br>Fireplace(s)<br>Kitchen Center Island<br>Master Bath<br>Pets Allowed |