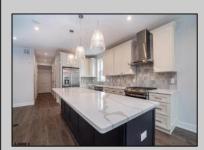

## **COMMENTS**

Beautiful New Construction, 2nd floor unit. Located on Asbury Ave with year round shopping & dining. Alley access, garage parking. Three full bathrooms, three bedrooms with master. Bonus room for office, den or guest bedroom. Stainless appliances, open concept kitchen, dining, living room.

| PROPERTY DETAILS  |                          |                           |                                                                                                                  |
|-------------------|--------------------------|---------------------------|------------------------------------------------------------------------------------------------------------------|
| Exterior<br>Vinyl | ParkingGarage<br>One Car | OtherRooms<br>Dining Room | InteriorFeatures<br>Cathedral Ceiling(s)<br>Fireplace(s)<br>Kitchen Center Island<br>Master Bath<br>Pets Allowed |