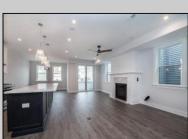

## **COMMENTS**

Beautiful New Construction, 2nd floor unit. Located on Asbury Ave with year round shopping & dining. Alley access, garage parking. Three full bathrooms, three bedrooms with master. Bonus room for office, den or guest bedroom. Stainless appliances, open concept kitchen, dining, living room.

| PROPERTY DETAILS  |                          |                           |                                                                                                                  |
|-------------------|--------------------------|---------------------------|------------------------------------------------------------------------------------------------------------------|
| Exterior<br>Vinyl | ParkingGarage<br>One Car | OtherRooms<br>Dining Room | InteriorFeatures<br>Cathedral Ceiling(s)<br>Fireplace(s)<br>Kitchen Center Island<br>Master Bath<br>Pets Allowed |