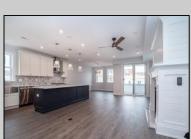

## **COMMENTS**

Beautiful New Construction, 2nd floor unit. Located on Asbury Ave with year round shopping & dining. Alley access, garage parking. Three full bathrooms, three bedrooms with master. Bonus room for office, den or guest bedroom. Stainless appliances, open concept kitchen, dining, living room.

| PROPERTY DETAILS  |                          |                           |                                                                                                                  |
|-------------------|--------------------------|---------------------------|------------------------------------------------------------------------------------------------------------------|
| Exterior<br>Vinyl | ParkingGarage<br>One Car | OtherRooms<br>Dining Room | InteriorFeatures<br>Cathedral Ceiling(s)<br>Fireplace(s)<br>Kitchen Center Island<br>Master Bath<br>Pets Allowed |