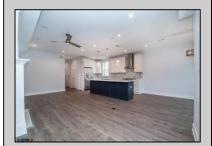

## **COMMENTS**

Beautiful New Construction, 2nd floor unit. Located on Asbury Ave with year round shopping & dining. Alley access, garage parking. Three full bathrooms, three bedrooms with master. Bonus room for office, den or guest bedroom. Stainless appliances, open concept kitchen, dining, living room.

| PROPERTY DETAILS  |                          |                           |                                                                                                                  |
|-------------------|--------------------------|---------------------------|------------------------------------------------------------------------------------------------------------------|
| Exterior<br>Vinyl | ParkingGarage<br>One Car | OtherRooms<br>Dining Room | InteriorFeatures<br>Cathedral Ceiling(s)<br>Fireplace(s)<br>Kitchen Center Island<br>Master Bath<br>Pets Allowed |