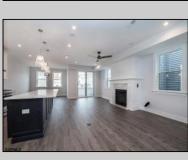

## **COMMENTS**

Beautiful New Construction, 2nd floor unit. Located on Asbury Ave with year round shopping & dining. Alley access, garage parking. Three full bathrooms, three bedrooms with master. Bonus room for office, den or guest bedroom. Stainless appliances, open concept kitchen, dining, living room.

| PROPERTY DETAILS  |                          |                           |                                                                                                                  |
|-------------------|--------------------------|---------------------------|------------------------------------------------------------------------------------------------------------------|
| Exterior<br>Vinyl | ParkingGarage<br>One Car | OtherRooms<br>Dining Room | InteriorFeatures<br>Cathedral Ceiling(s)<br>Fireplace(s)<br>Kitchen Center Island<br>Master Bath<br>Pets Allowed |