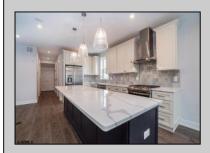

## **COMMENTS**

Beautiful New Construction, 2nd floor unit. Located on Asbury Ave with year round shopping & dining. Alley access, garage parking. Three full bathrooms, three bedrooms with master. Bonus room for office, den or guest bedroom. Stainless appliances, open concept kitchen, dining, living room.

| PROPERTY DETAILS |               |             |                                                                                                   |
|------------------|---------------|-------------|---------------------------------------------------------------------------------------------------|
| Exterior         | ParkingGarage | OtherRooms  | InteriorFeatures Cathedral Ceiling(s) Fireplace(s) Kitchen Center Island Master Bath Pets Allowed |
| Vinyl            | One Car       | Dining Room |                                                                                                   |