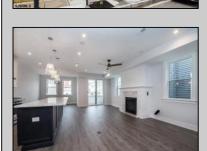

## **COMMENTS**

Beautiful New Construction, 2nd floor unit. Located on Asbury Ave with year round shopping & dining. Alley access, garage parking. Three full bathrooms, three bedrooms with master. Bonus room for office, den or guest bedroom. Stainless appliances, open concept kitchen, dining, living room.

| PROPERTY DETAILS |               |             |                                                                                                   |
|------------------|---------------|-------------|---------------------------------------------------------------------------------------------------|
| Exterior         | ParkingGarage | OtherRooms  | InteriorFeatures Cathedral Ceiling(s) Fireplace(s) Kitchen Center Island Master Bath Pets Allowed |
| Vinyl            | One Car       | Dining Room |                                                                                                   |