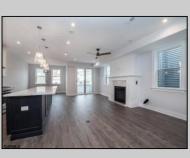

## **COMMENTS**

Beautiful New Construction, 2nd floor unit. Located on Asbury Ave with year round shopping & dining. Alley access, garage parking. Three full bathrooms, three bedrooms with master. Bonus room for office, den or guest bedroom. Stainless appliances, open concept kitchen, dining, living room.

| PROPERTY DETAILS                                      |                                                                                             |  |
|-------------------------------------------------------|---------------------------------------------------------------------------------------------|--|
|                                                       | PROPERTY DETAILS                                                                            |  |
| Vinyl One Car Dining Room Catl<br>Fire<br>Kitc<br>Mas | riorFeatures<br>nedral Ceiling(s)<br>place(s)<br>nen Center Island<br>ter Bath<br>s Allowed |  |