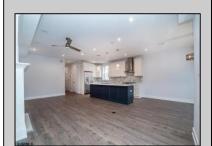

## **COMMENTS**

Beautiful New Construction, 2nd floor unit. Located on Asbury Ave with year round shopping & dining. Alley access, garage parking. Three full bathrooms, three bedrooms with master. Bonus room for office, den or guest bedroom. Stainless appliances, open concept kitchen, dining, living room.

| PROPERTY DETAILS                                      |                                                                                             |  |
|-------------------------------------------------------|---------------------------------------------------------------------------------------------|--|
|                                                       | PROPERTY DETAILS                                                                            |  |
| Vinyl One Car Dining Room Catl<br>Fire<br>Kitc<br>Mas | riorFeatures<br>nedral Ceiling(s)<br>place(s)<br>nen Center Island<br>ter Bath<br>s Allowed |  |