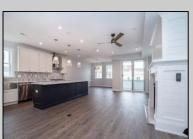

## **COMMENTS**

Beautiful New Construction, 2nd floor unit. Located on Asbury Ave with year round shopping & dining. Alley access, garage parking. Three full bathrooms, three bedrooms with master. Bonus room for office, den or guest bedroom. Stainless appliances, open concept kitchen, dining, living room.

| PROPERTY DETAILS                                      |                                                                                             |  |
|-------------------------------------------------------|---------------------------------------------------------------------------------------------|--|
|                                                       | PROPERTY DETAILS                                                                            |  |
| Vinyl One Car Dining Room Catl<br>Fire<br>Kitc<br>Mas | riorFeatures<br>nedral Ceiling(s)<br>place(s)<br>nen Center Island<br>ter Bath<br>s Allowed |  |