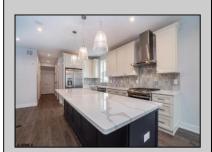

## **COMMENTS**

Beautiful New Construction, 2nd floor unit. Located on Asbury Ave with year round shopping & dining. Alley access, garage parking. Three full bathrooms, three bedrooms with master. Bonus room for office, den or guest bedroom. Stainless appliances, open concept kitchen, dining, living room.

| PROPERTY DETAILS                                      |                                                                                             |  |
|-------------------------------------------------------|---------------------------------------------------------------------------------------------|--|
|                                                       | PROPERTY DETAILS                                                                            |  |
| Vinyl One Car Dining Room Catl<br>Fire<br>Kitc<br>Mas | riorFeatures<br>nedral Ceiling(s)<br>place(s)<br>nen Center Island<br>ter Bath<br>s Allowed |  |