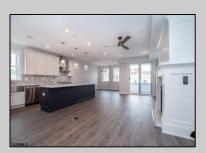

## **COMMENTS**

Beautiful New Construction, 2nd floor unit. Located on Asbury Ave with year round shopping & dining. Alley access, garage parking. Three full bathrooms, three bedrooms with master. Bonus room for office, den or guest bedroom. Stainless appliances, open concept kitchen, dining, living room.

| PROPERTY DETAILS |               |             |                                                                                                   |
|------------------|---------------|-------------|---------------------------------------------------------------------------------------------------|
| Exterior         | ParkingGarage | OtherRooms  | InteriorFeatures Cathedral Ceiling(s) Fireplace(s) Kitchen Center Island Master Bath Pets Allowed |
| Vinyl            | One Car       | Dining Room |                                                                                                   |