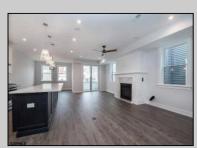

## **COMMENTS**

Beautiful New Construction, 2nd floor unit. Located on Asbury Ave with year round shopping & dining. Alley access, garage parking. Three full bathrooms, three bedrooms with master. Bonus room for office, den or guest bedroom. Stainless appliances, open concept kitchen, dining, living room.

| PROPERTY DETAILS |               |             |                                                                                                   |
|------------------|---------------|-------------|---------------------------------------------------------------------------------------------------|
| Exterior         | ParkingGarage | OtherRooms  | InteriorFeatures Cathedral Ceiling(s) Fireplace(s) Kitchen Center Island Master Bath Pets Allowed |
| Vinyl            | One Car       | Dining Room |                                                                                                   |