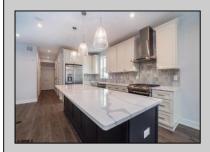

## **COMMENTS**

Beautiful New Construction, 2nd floor unit. Located on Asbury Ave with year round shopping & dining. Alley access, garage parking. Three full bathrooms, three bedrooms with master. Bonus room for office, den or guest bedroom. Stainless appliances, open concept kitchen, dining, living room.

| PROPERTY DETAILS |               |             |                                                                                                   |
|------------------|---------------|-------------|---------------------------------------------------------------------------------------------------|
| Exterior         | ParkingGarage | OtherRooms  | InteriorFeatures Cathedral Ceiling(s) Fireplace(s) Kitchen Center Island Master Bath Pets Allowed |
| Vinyl            | One Car       | Dining Room |                                                                                                   |