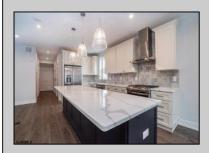

## **COMMENTS**

Beautiful New Construction, 2nd floor unit. Located on Asbury Ave with year round shopping & dining. Alley access, garage parking. Three full bathrooms, three bedrooms with master. Bonus room for office, den or guest bedroom. Stainless appliances, open concept kitchen, dining, living room.

| PROPERTY DETAILS |               |             |                                                                                                   |
|------------------|---------------|-------------|---------------------------------------------------------------------------------------------------|
| Exterior         | ParkingGarage | OtherRooms  | InteriorFeatures Cathedral Ceiling(s) Fireplace(s) Kitchen Center Island Master Bath Pets Allowed |
| Vinyl            | One Car       | Dining Room |                                                                                                   |