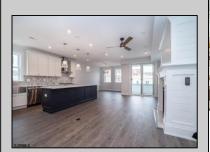

## **COMMENTS**

Beautiful New Construction, 2nd floor unit. Located on Asbury Ave with year round shopping & dining. Alley access, garage parking. Three full bathrooms, three bedrooms with master. Bonus room for office, den or guest bedroom. Stainless appliances, open concept kitchen, dining, living room.

| PROPERTY DETAILS |               |             |                                                                                                   |
|------------------|---------------|-------------|---------------------------------------------------------------------------------------------------|
| Exterior         | ParkingGarage | OtherRooms  | InteriorFeatures Cathedral Ceiling(s) Fireplace(s) Kitchen Center Island Master Bath Pets Allowed |
| Vinyl            | One Car       | Dining Room |                                                                                                   |