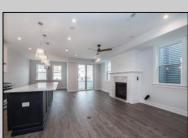

## **COMMENTS**

Beautiful New Construction, 2nd floor unit. Located on Asbury Ave with year round shopping & dining. Alley access, garage parking. Three full bathrooms, three bedrooms with master. Bonus room for office, den or guest bedroom. Stainless appliances, open concept kitchen, dining, living room.

| PROPERTY DETAILS |               |             |                                                                                                   |
|------------------|---------------|-------------|---------------------------------------------------------------------------------------------------|
| Exterior         | ParkingGarage | OtherRooms  | InteriorFeatures Cathedral Ceiling(s) Fireplace(s) Kitchen Center Island Master Bath Pets Allowed |
| Vinyl            | One Car       | Dining Room |                                                                                                   |