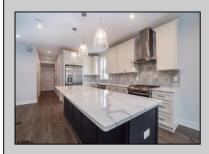

## **COMMENTS**

Beautiful New Construction, 2nd floor unit. Located on Asbury Ave with year round shopping & dining. Alley access, garage parking. Three full bathrooms, three bedrooms with master. Bonus room for office, den or guest bedroom. Stainless appliances, open concept kitchen, dining, living room.

| PROPERTY DETAILS |               |             |                                                                                                   |
|------------------|---------------|-------------|---------------------------------------------------------------------------------------------------|
| Exterior         | ParkingGarage | OtherRooms  | InteriorFeatures Cathedral Ceiling(s) Fireplace(s) Kitchen Center Island Master Bath Pets Allowed |
| Vinyl            | One Car       | Dining Room |                                                                                                   |