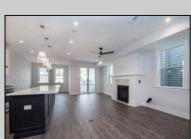

## **COMMENTS**

Beautiful New Construction, 2nd floor unit. Located on Asbury Ave with year round shopping & dining. Alley access, garage parking. Three full bathrooms, three bedrooms with master. Bonus room for office, den or guest bedroom. Stainless appliances, open concept kitchen, dining, living room.

| PROPERTY DETAILS  |                          |                           |                                                                                                                  |
|-------------------|--------------------------|---------------------------|------------------------------------------------------------------------------------------------------------------|
| Exterior<br>Vinyl | ParkingGarage<br>One Car | OtherRooms<br>Dining Room | InteriorFeatures<br>Cathedral Ceiling(s)<br>Fireplace(s)<br>Kitchen Center Island<br>Master Bath<br>Pets Allowed |