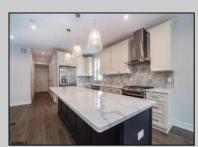

## **COMMENTS**

Beautiful New Construction, 2nd floor unit. Located on Asbury Ave with year round shopping & dining. Alley access, garage parking. Three full bathrooms, three bedrooms with master. Bonus room for office, den or guest bedroom. Stainless appliances, open concept kitchen, dining, living room.

| PROPERTY DETAILS  |                          |                           |                                                                                                                  |
|-------------------|--------------------------|---------------------------|------------------------------------------------------------------------------------------------------------------|
| Exterior<br>Vinyl | ParkingGarage<br>One Car | OtherRooms<br>Dining Room | InteriorFeatures<br>Cathedral Ceiling(s)<br>Fireplace(s)<br>Kitchen Center Island<br>Master Bath<br>Pets Allowed |