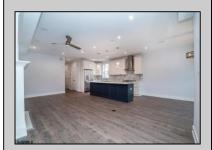

## **COMMENTS**

Beautiful New Construction, 2nd floor unit. Located on Asbury Ave with year round shopping & dining. Alley access, garage parking. Three full bathrooms, three bedrooms with master. Bonus room for office, den or guest bedroom. Stainless appliances, open concept kitchen, dining, living room.

| PROPERTY DETAILS  |                          |                           |                                                                                                                  |
|-------------------|--------------------------|---------------------------|------------------------------------------------------------------------------------------------------------------|
| Exterior<br>Vinyl | ParkingGarage<br>One Car | OtherRooms<br>Dining Room | InteriorFeatures<br>Cathedral Ceiling(s)<br>Fireplace(s)<br>Kitchen Center Island<br>Master Bath<br>Pets Allowed |