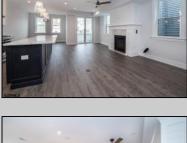

## **COMMENTS**

Beautiful New Construction, 2nd floor unit. Located on Asbury Ave with year round shopping & dining. Alley access, garage parking. Three full bathrooms, three bedrooms with master. Bonus room for office, den or guest bedroom. Stainless appliances, open concept kitchen, dining, living room.

| PROPERTY DETAILS  |                          |                           |                                                                                                                  |
|-------------------|--------------------------|---------------------------|------------------------------------------------------------------------------------------------------------------|
| Exterior<br>Vinyl | ParkingGarage<br>One Car | OtherRooms<br>Dining Room | InteriorFeatures<br>Cathedral Ceiling(s)<br>Fireplace(s)<br>Kitchen Center Island<br>Master Bath<br>Pets Allowed |