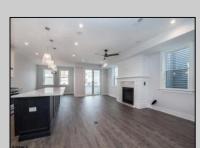

## COMMENTS

Beautiful New Construction, 2nd floor unit. Located on Asbury Ave with year round shopping & dining. Alley access, garage parking. Three full bathrooms, three bedrooms with master. Bonus room for office, den or guest bedroom. Stainless appliances, open concept kitchen, dining, living room.

| PROPERTY DETAILS |               |             |                                                                                                   |
|------------------|---------------|-------------|---------------------------------------------------------------------------------------------------|
| Exterior         | ParkingGarage | OtherRooms  | InteriorFeatures Cathedral Ceiling(s) Fireplace(s) Kitchen Center Island Master Bath Pets Allowed |
| Vinyl            | One Car       | Dining Room |                                                                                                   |