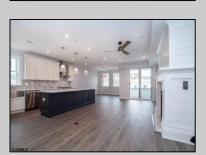

## COMMENTS

Beautiful New Construction, 2nd floor unit. Located on Asbury Ave with year round shopping & dining. Alley access, garage parking. Three full bathrooms, three bedrooms with master. Bonus room for office, den or guest bedroom. Stainless appliances, open concept kitchen, dining, living room.

| PROPERTY DETAILS |               |             |                                                                                                   |
|------------------|---------------|-------------|---------------------------------------------------------------------------------------------------|
| Exterior         | ParkingGarage | OtherRooms  | InteriorFeatures Cathedral Ceiling(s) Fireplace(s) Kitchen Center Island Master Bath Pets Allowed |
| Vinyl            | One Car       | Dining Room |                                                                                                   |