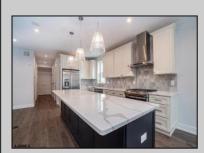

## COMMENTS

Beautiful New Construction, 2nd floor unit. Located on Asbury Ave with year round shopping & dining. Alley access, garage parking. Three full bathrooms, three bedrooms with master. Bonus room for office, den or guest bedroom. Stainless appliances, open concept kitchen, dining, living room.

| PROPERTY DETAILS |               |             |                                                                                                   |
|------------------|---------------|-------------|---------------------------------------------------------------------------------------------------|
| Exterior         | ParkingGarage | OtherRooms  | InteriorFeatures Cathedral Ceiling(s) Fireplace(s) Kitchen Center Island Master Bath Pets Allowed |
| Vinyl            | One Car       | Dining Room |                                                                                                   |