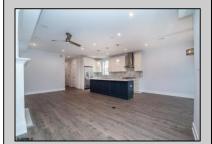

## COMMENTS

Beautiful New Construction, 2nd floor unit. Located on Asbury Ave with year round shopping & dining. Alley access, garage parking. Three full bathrooms, three bedrooms with master. Bonus room for office, den or guest bedroom. Stainless appliances, open concept kitchen, dining, living room.

| PROPERTY DETAILS |               |             |                                                                                                   |
|------------------|---------------|-------------|---------------------------------------------------------------------------------------------------|
| Exterior         | ParkingGarage | OtherRooms  | InteriorFeatures Cathedral Ceiling(s) Fireplace(s) Kitchen Center Island Master Bath Pets Allowed |
| Vinyl            | One Car       | Dining Room |                                                                                                   |