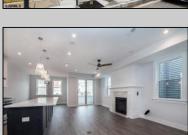

## **COMMENTS**

Beautiful New Construction, 2nd floor unit. Located on Asbury Ave with year round shopping & dining. Alley access, garage parking. Three full bathrooms, three bedrooms with master. Bonus room for office, den or guest bedroom. Stainless appliances, open concept kitchen, dining, living room.

| PROPERTY DETAILS  |                          |                           |                                                                                                                  |
|-------------------|--------------------------|---------------------------|------------------------------------------------------------------------------------------------------------------|
| Exterior<br>Vinyl | ParkingGarage<br>One Car | OtherRooms<br>Dining Room | InteriorFeatures<br>Cathedral Ceiling(s)<br>Fireplace(s)<br>Kitchen Center Island<br>Master Bath<br>Pets Allowed |