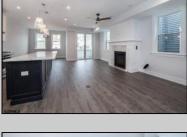

## **COMMENTS**

Beautiful New Construction, 2nd floor unit. Located on Asbury Ave with year round shopping & dining. Alley access, garage parking. Three full bathrooms, three bedrooms with master. Bonus room for office, den or guest bedroom. Stainless appliances, open concept kitchen, dining, living room.

| PROPERTY DETAILS  |                          |                           |                                                                                                                  |
|-------------------|--------------------------|---------------------------|------------------------------------------------------------------------------------------------------------------|
| Exterior<br>Vinyl | ParkingGarage<br>One Car | OtherRooms<br>Dining Room | InteriorFeatures<br>Cathedral Ceiling(s)<br>Fireplace(s)<br>Kitchen Center Island<br>Master Bath<br>Pets Allowed |