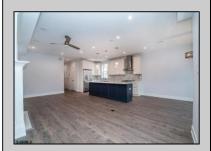

## **COMMENTS**

Beautiful New Construction, 2nd floor unit. Located on Asbury Ave with year round shopping & dining. Alley access, garage parking. Three full bathrooms, three bedrooms with master. Bonus room for office, den or guest bedroom. Stainless appliances, open concept kitchen, dining, living room.

| PROPERTY DETAILS  |                          |                           |                                                                                                                  |
|-------------------|--------------------------|---------------------------|------------------------------------------------------------------------------------------------------------------|
| Exterior<br>Vinyl | ParkingGarage<br>One Car | OtherRooms<br>Dining Room | InteriorFeatures<br>Cathedral Ceiling(s)<br>Fireplace(s)<br>Kitchen Center Island<br>Master Bath<br>Pets Allowed |