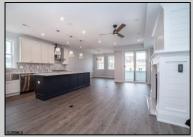

## **COMMENTS**

Beautiful New Construction, 2nd floor unit. Located on Asbury Ave with year round shopping & dining. Alley access, garage parking. Three full bathrooms, three bedrooms with master. Bonus room for office, den or guest bedroom. Stainless appliances, open concept kitchen, dining, living room.

| PROPERTY DETAILS  |                          |                           |                                                                                                                  |
|-------------------|--------------------------|---------------------------|------------------------------------------------------------------------------------------------------------------|
| Exterior<br>Vinyl | ParkingGarage<br>One Car | OtherRooms<br>Dining Room | InteriorFeatures<br>Cathedral Ceiling(s)<br>Fireplace(s)<br>Kitchen Center Island<br>Master Bath<br>Pets Allowed |