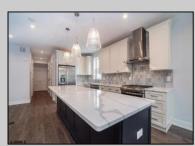

## **COMMENTS**

Beautiful New Construction, 2nd floor unit. Located on Asbury Ave with year round shopping & dining. Alley access, garage parking. Three full bathrooms, three bedrooms with master. Bonus room for office, den or guest bedroom. Stainless appliances, open concept kitchen, dining, living room.

| PROPERTY DETAILS  |                          |                           |                                                                                                                  |
|-------------------|--------------------------|---------------------------|------------------------------------------------------------------------------------------------------------------|
| Exterior<br>Vinyl | ParkingGarage<br>One Car | OtherRooms<br>Dining Room | InteriorFeatures<br>Cathedral Ceiling(s)<br>Fireplace(s)<br>Kitchen Center Island<br>Master Bath<br>Pets Allowed |