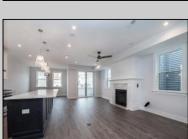

## **COMMENTS**

Beautiful New Construction, 2nd floor unit. Located on Asbury Ave with year round shopping & dining. Alley access, garage parking. Three full bathrooms, three bedrooms with master. Bonus room for office, den or guest bedroom. Stainless appliances, open concept kitchen, dining, living room.

| 100111.           |                          |                           |                                                                                                   |
|-------------------|--------------------------|---------------------------|---------------------------------------------------------------------------------------------------|
|                   | PROP                     | ERTY DETAILS              |                                                                                                   |
| Exterior<br>Vinyl | ParkingGarage<br>One Car | OtherRooms<br>Dining Room | InteriorFeatures Cathedral Ceiling(s) Fireplace(s) Kitchen Center Island Master Bath Pets Allowed |
| Heating           | Cooling                  | HotWater                  | Water                                                                                             |