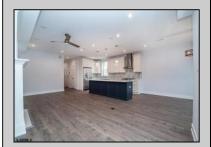

## **COMMENTS**

Beautiful New Construction, 2nd floor unit. Located on Asbury Ave with year round shopping & dining. Alley access, garage parking. Three full bathrooms, three bedrooms with master. Bonus room for office, den or guest bedroom. Stainless appliances, open concept kitchen, dining, living room.

| 100111.           |                          |                           |                                                                                                   |
|-------------------|--------------------------|---------------------------|---------------------------------------------------------------------------------------------------|
|                   | PROP                     | ERTY DETAILS              |                                                                                                   |
| Exterior<br>Vinyl | ParkingGarage<br>One Car | OtherRooms<br>Dining Room | InteriorFeatures Cathedral Ceiling(s) Fireplace(s) Kitchen Center Island Master Bath Pets Allowed |
| Heating           | Cooling                  | HotWater                  | Water                                                                                             |