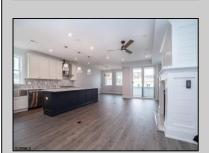

## **COMMENTS**

Beautiful New Construction, 2nd floor unit. Located on Asbury Ave with year round shopping & dining. Alley access, garage parking. Three full bathrooms, three bedrooms with master. Bonus room for office, den or guest bedroom. Stainless appliances, open concept kitchen, dining, living room.

| 100111.           |                          |                           |                                                                                                   |
|-------------------|--------------------------|---------------------------|---------------------------------------------------------------------------------------------------|
|                   | PROP                     | ERTY DETAILS              |                                                                                                   |
| Exterior<br>Vinyl | ParkingGarage<br>One Car | OtherRooms<br>Dining Room | InteriorFeatures Cathedral Ceiling(s) Fireplace(s) Kitchen Center Island Master Bath Pets Allowed |
| Heating           | Cooling                  | HotWater                  | Water                                                                                             |