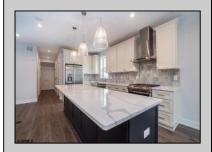

## **COMMENTS**

Beautiful New Construction, 2nd floor unit. Located on Asbury Ave with year round shopping & dining. Alley access, garage parking. Three full bathrooms, three bedrooms with master. Bonus room for office, den or guest bedroom. Stainless appliances, open concept kitchen, dining, living room.

| 100111.           |                          |                           |                                                                                                   |
|-------------------|--------------------------|---------------------------|---------------------------------------------------------------------------------------------------|
|                   | PROP                     | ERTY DETAILS              |                                                                                                   |
| Exterior<br>Vinyl | ParkingGarage<br>One Car | OtherRooms<br>Dining Room | InteriorFeatures Cathedral Ceiling(s) Fireplace(s) Kitchen Center Island Master Bath Pets Allowed |
| Heating           | Cooling                  | HotWater                  | Water                                                                                             |