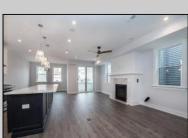

## **COMMENTS**

Beautiful New Construction, 2nd floor unit. Located on Asbury Ave with year round shopping & dining. Alley access, garage parking. Three full bathrooms, three bedrooms with master. Bonus room for office, den or guest bedroom. Stainless appliances, open concept kitchen, dining, living room.

| PROPERTY DETAILS  |                          |                           |                                                                                                                  |
|-------------------|--------------------------|---------------------------|------------------------------------------------------------------------------------------------------------------|
| Exterior<br>Vinyl | ParkingGarage<br>One Car | OtherRooms<br>Dining Room | InteriorFeatures<br>Cathedral Ceiling(s)<br>Fireplace(s)<br>Kitchen Center Island<br>Master Bath<br>Pets Allowed |