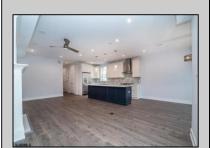

## **COMMENTS**

Beautiful New Construction, 2nd floor unit. Located on Asbury Ave with year round shopping & dining. Alley access, garage parking. Three full bathrooms, three bedrooms with master. Bonus room for office, den or guest bedroom. Stainless appliances, open concept kitchen, dining, living room.

| PROPERTY DETAILS  |                          |                           |                                                                                                                  |
|-------------------|--------------------------|---------------------------|------------------------------------------------------------------------------------------------------------------|
| Exterior<br>Vinyl | ParkingGarage<br>One Car | OtherRooms<br>Dining Room | InteriorFeatures<br>Cathedral Ceiling(s)<br>Fireplace(s)<br>Kitchen Center Island<br>Master Bath<br>Pets Allowed |