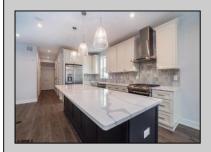

## **COMMENTS**

Beautiful New Construction, 2nd floor unit. Located on Asbury Ave with year round shopping & dining. Alley access, garage parking. Three full bathrooms, three bedrooms with master. Bonus room for office, den or guest bedroom. Stainless appliances, open concept kitchen, dining, living room.

| PROPERTY DETAILS  |                          |                           |                                                                                                                  |
|-------------------|--------------------------|---------------------------|------------------------------------------------------------------------------------------------------------------|
| Exterior<br>Vinyl | ParkingGarage<br>One Car | OtherRooms<br>Dining Room | InteriorFeatures<br>Cathedral Ceiling(s)<br>Fireplace(s)<br>Kitchen Center Island<br>Master Bath<br>Pets Allowed |