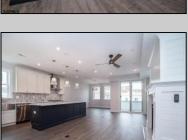

## **COMMENTS**

Beautiful New Construction, 2nd floor unit. Located on Asbury Ave with year round shopping & dining. Alley access, garage parking. Three full bathrooms, three bedrooms with master. Bonus room for office, den or guest bedroom. Stainless appliances, open concept kitchen, dining, living room.

| PROPERTY DETAILS  |                          |                           |                                                                                                                  |
|-------------------|--------------------------|---------------------------|------------------------------------------------------------------------------------------------------------------|
| Exterior<br>Vinyl | ParkingGarage<br>One Car | OtherRooms<br>Dining Room | InteriorFeatures<br>Cathedral Ceiling(s)<br>Fireplace(s)<br>Kitchen Center Island<br>Master Bath<br>Pets Allowed |