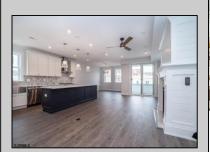

## **COMMENTS**

Beautiful New Construction, 2nd floor unit. Located on Asbury Ave with year round shopping & dining. Alley access, garage parking. Three full bathrooms, three bedrooms with master. Bonus room for office, den or guest bedroom. Stainless appliances, open concept kitchen, dining, living room.

| PROPERTY DETAILS                     |                                |                                 |                                                                                                                  |
|--------------------------------------|--------------------------------|---------------------------------|------------------------------------------------------------------------------------------------------------------|
| Exterior<br>Vinyl                    | ParkingGarage<br>One Car       | OtherRooms<br>Dining Room       | InteriorFeatures<br>Cathedral Ceiling(s)<br>Fireplace(s)<br>Kitchen Center Island<br>Master Bath<br>Pets Allowed |
| Heating<br>Forced Air<br>Gas-Natural | Cooling<br>Central<br>Electric | HotWater<br>Gas<br>Tankless-gas | Water<br>Public Water                                                                                            |
| Sewer                                |                                |                                 |                                                                                                                  |