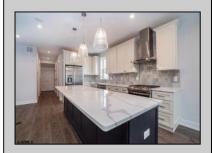

## **COMMENTS**

Beautiful New Construction, 2nd floor unit. Located on Asbury Ave with year round shopping & dining. Alley access, garage parking. Three full bathrooms, three bedrooms with master. Bonus room for office, den or guest bedroom. Stainless appliances, open concept kitchen, dining, living room.

| PROPERTY DETAILS                     |                                |                                 |                                                                                                                  |
|--------------------------------------|--------------------------------|---------------------------------|------------------------------------------------------------------------------------------------------------------|
| Exterior<br>Vinyl                    | ParkingGarage<br>One Car       | OtherRooms<br>Dining Room       | InteriorFeatures<br>Cathedral Ceiling(s)<br>Fireplace(s)<br>Kitchen Center Island<br>Master Bath<br>Pets Allowed |
| Heating<br>Forced Air<br>Gas-Natural | Cooling<br>Central<br>Electric | HotWater<br>Gas<br>Tankless-gas | Water<br>Public Water                                                                                            |
| Sewer                                |                                |                                 |                                                                                                                  |