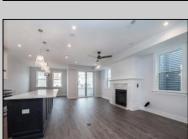

## **COMMENTS**

Beautiful New Construction, 2nd floor unit. Located on Asbury Ave with year round shopping & dining. Alley access, garage parking. Three full bathrooms, three bedrooms with master. Bonus room for office, den or guest bedroom. Stainless appliances, open concept kitchen, dining, living room.

| PROPERTY DETAILS                     |                                |                                 |                                                                                                                  |
|--------------------------------------|--------------------------------|---------------------------------|------------------------------------------------------------------------------------------------------------------|
| Exterior<br>Vinyl                    | ParkingGarage<br>One Car       | OtherRooms<br>Dining Room       | InteriorFeatures<br>Cathedral Ceiling(s)<br>Fireplace(s)<br>Kitchen Center Island<br>Master Bath<br>Pets Allowed |
| Heating<br>Forced Air<br>Gas-Natural | Cooling<br>Central<br>Electric | HotWater<br>Gas<br>Tankless-gas | Water<br>Public Water                                                                                            |
| Sewer                                |                                |                                 |                                                                                                                  |