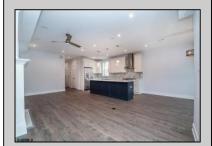

## **COMMENTS**

Beautiful New Construction, 2nd floor unit. Located on Asbury Ave with year round shopping & dining. Alley access, garage parking. Three full bathrooms, three bedrooms with master. Bonus room for office, den or guest bedroom. Stainless appliances, open concept kitchen, dining, living room.

| PROPERTY DETAILS                     |                                |                                 |                                                                                                                  |
|--------------------------------------|--------------------------------|---------------------------------|------------------------------------------------------------------------------------------------------------------|
| Exterior<br>Vinyl                    | ParkingGarage<br>One Car       | OtherRooms<br>Dining Room       | InteriorFeatures<br>Cathedral Ceiling(s)<br>Fireplace(s)<br>Kitchen Center Island<br>Master Bath<br>Pets Allowed |
| Heating<br>Forced Air<br>Gas-Natural | Cooling<br>Central<br>Electric | HotWater<br>Gas<br>Tankless-gas | Water<br>Public Water                                                                                            |
| Sewer                                |                                |                                 |                                                                                                                  |