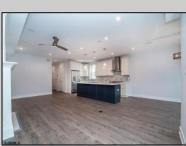

## COMMENTS

Beautiful New Construction, 2nd floor unit. Located on Asbury Ave with year round shopping & dining. Alley access, garage parking. Three full bathrooms, three bedrooms with master. Bonus room for office, den or guest bedroom. Stainless appliances, open concept kitchen, dining, living room.

Exterior Vinyl

ParkingGarage One Car

Age OtherRooms Dining Room

InteriorFeatures Cathedral Ceiling(s) Fireplace(s) Kitchen Center Island Master Bath Pets Allowed

Heating Forced Air Gas-Natural Cooling Central Electric HotWater Gas Tankless-gas Water Public Water