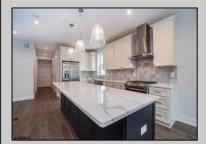

## COMMENTS

Beautiful New Construction, 2nd floor unit. Located on Asbury Ave with year round shopping & dining. Alley access, garage parking. Three full bathrooms, three bedrooms with master. Bonus room for office, den or guest bedroom. Stainless appliances, open concept kitchen, dining, living room.

Exterior Vinyl

ParkingGarage One Car

Age OtherRooms Dining Room

InteriorFeatures Cathedral Ceiling(s) Fireplace(s) Kitchen Center Island Master Bath Pets Allowed

Heating Forced Air Gas-Natural Cooling Central Electric HotWater Gas Tankless-gas Water Public Water