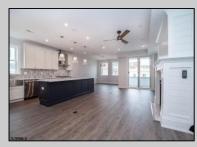

## COMMENTS

Beautiful New Construction, 2nd floor unit. Located on Asbury Ave with year round shopping & dining. Alley access, garage parking. Three full bathrooms, three bedrooms with master. Bonus room for office, den or guest bedroom. Stainless appliances, open concept kitchen, dining, living room.

Exterior Vinyl

ParkingGarage One Car

Age OtherRooms Dining Room

InteriorFeatures Cathedral Ceiling(s) Fireplace(s) Kitchen Center Island Master Bath Pets Allowed

Heating Forced Air Gas-Natural Cooling Central Electric HotWater Gas Tankless-gas Water Public Water