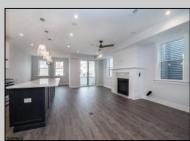

## COMMENTS

Beautiful New Construction, 2nd floor unit. Located on Asbury Ave with year round shopping & dining. Alley access, garage parking. Three full bathrooms, three bedrooms with master. Bonus room for office, den or guest bedroom. Stainless appliances, open concept kitchen, dining, living room.

Exterior Vinyl

ParkingGarage One Car

Age OtherRooms Dining Room

InteriorFeatures Cathedral Ceiling(s) Fireplace(s) Kitchen Center Island Master Bath Pets Allowed

Heating Forced Air Gas-Natural Cooling Central Electric HotWater Gas Tankless-gas Water Public Water