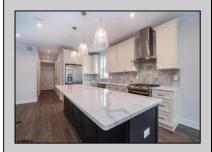

## **COMMENTS**

Beautiful New Construction, 2nd floor unit. Located on Asbury Ave with year round shopping & dining. Alley access, garage parking. Three full bathrooms, three bedrooms with master. Bonus room for office, den or guest bedroom. Stainless appliances, open concept kitchen, dining, living room.

| PROPERTY DETAILS  |                          |                           |                                                                                                   |
|-------------------|--------------------------|---------------------------|---------------------------------------------------------------------------------------------------|
| Exterior<br>Vinyl | ParkingGarage<br>One Car | OtherRooms<br>Dining Room | InteriorFeatures Cathedral Ceiling(s) Fireplace(s) Kitchen Center Island Master Bath Pets Allowed |
| Heating           | Cooling                  | HotWater                  | Water                                                                                             |