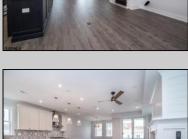

## **COMMENTS**

Beautiful New Construction, 2nd floor unit. Located on Asbury Ave with year round shopping & dining. Alley access, garage parking. Three full bathrooms, three bedrooms with master. Bonus room for office, den or guest bedroom. Stainless appliances, open concept kitchen, dining, living room.

| PROPERTY DETAILS  |                          |                           |                                                                                                   |
|-------------------|--------------------------|---------------------------|---------------------------------------------------------------------------------------------------|
| Exterior<br>Vinyl | ParkingGarage<br>One Car | OtherRooms<br>Dining Room | InteriorFeatures Cathedral Ceiling(s) Fireplace(s) Kitchen Center Island Master Bath Pets Allowed |
| Heating           | Cooling                  | HotWater                  | Water                                                                                             |