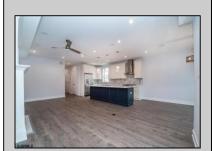

## **COMMENTS**

Beautiful New Construction, 2nd floor unit. Located on Asbury Ave with year round shopping & dining. Alley access, garage parking. Three full bathrooms, three bedrooms with master. Bonus room for office, den or guest bedroom. Stainless appliances, open concept kitchen, dining, living room.

| PROPERTY DETAILS  |                          |                           |                                                                                                   |
|-------------------|--------------------------|---------------------------|---------------------------------------------------------------------------------------------------|
| Exterior<br>Vinyl | ParkingGarage<br>One Car | OtherRooms<br>Dining Room | InteriorFeatures Cathedral Ceiling(s) Fireplace(s) Kitchen Center Island Master Bath Pets Allowed |
| Heating           | Cooling                  | HotWater                  | Water                                                                                             |