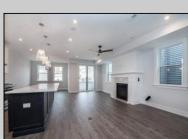

## **COMMENTS**

Beautiful New Construction, 2nd floor unit. Located on Asbury Ave with year round shopping & dining. Alley access, garage parking. Three full bathrooms, three bedrooms with master. Bonus room for office, den or guest bedroom. Stainless appliances, open concept kitchen, dining, living room.

| PROPERTY DETAILS  |                          |                           |                                                                                                   |
|-------------------|--------------------------|---------------------------|---------------------------------------------------------------------------------------------------|
| Exterior<br>Vinyl | ParkingGarage<br>One Car | OtherRooms<br>Dining Room | InteriorFeatures Cathedral Ceiling(s) Fireplace(s) Kitchen Center Island Master Bath Pets Allowed |
| Heating           | Cooling                  | HotWater                  | Water                                                                                             |