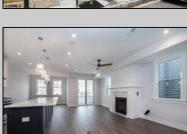

## **COMMENTS**

Beautiful New Construction, 2nd floor unit. Located on Asbury Ave with year round shopping & dining. Alley access, garage parking. Three full bathrooms, three bedrooms with master. Bonus room for office, den or guest bedroom. Stainless appliances, open concept kitchen, dining, living room.

| PROPERTY DETAILS |               |             |                                                                                                   |
|------------------|---------------|-------------|---------------------------------------------------------------------------------------------------|
| Exterior         | ParkingGarage | OtherRooms  | InteriorFeatures Cathedral Ceiling(s) Fireplace(s) Kitchen Center Island Master Bath Pets Allowed |
| Vinyl            | One Car       | Dining Room |                                                                                                   |