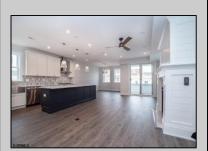

## **COMMENTS**

Beautiful New Construction, 2nd floor unit. Located on Asbury Ave with year round shopping & dining. Alley access, garage parking. Three full bathrooms, three bedrooms with master. Bonus room for office, den or guest bedroom. Stainless appliances, open concept kitchen, dining, living room.

| PROPERTY DETAILS |               |             |                                                                                                   |
|------------------|---------------|-------------|---------------------------------------------------------------------------------------------------|
| Exterior         | ParkingGarage | OtherRooms  | InteriorFeatures Cathedral Ceiling(s) Fireplace(s) Kitchen Center Island Master Bath Pets Allowed |
| Vinyl            | One Car       | Dining Room |                                                                                                   |