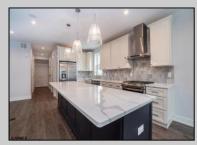

## **COMMENTS**

Beautiful New Construction, 2nd floor unit. Located on Asbury Ave with year round shopping & dining. Alley access, garage parking. Three full bathrooms, three bedrooms with master. Bonus room for office, den or guest bedroom. Stainless appliances, open concept kitchen, dining, living room.

| PROPERTY DETAILS |               |             |                                                                                                   |
|------------------|---------------|-------------|---------------------------------------------------------------------------------------------------|
| Exterior         | ParkingGarage | OtherRooms  | InteriorFeatures Cathedral Ceiling(s) Fireplace(s) Kitchen Center Island Master Bath Pets Allowed |
| Vinyl            | One Car       | Dining Room |                                                                                                   |