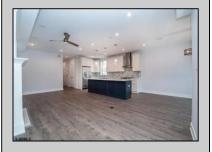

## **COMMENTS**

Beautiful New Construction, 2nd floor unit. Located on Asbury Ave with year round shopping & dining. Alley access, garage parking. Three full bathrooms, three bedrooms with master. Bonus room for office, den or guest bedroom. Stainless appliances, open concept kitchen, dining, living room.

| PROPERTY DETAILS |               |             |                                                                                                   |
|------------------|---------------|-------------|---------------------------------------------------------------------------------------------------|
| Exterior         | ParkingGarage | OtherRooms  | InteriorFeatures Cathedral Ceiling(s) Fireplace(s) Kitchen Center Island Master Bath Pets Allowed |
| Vinyl            | One Car       | Dining Room |                                                                                                   |