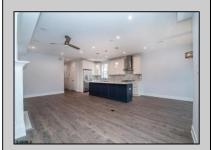

## **COMMENTS**

Beautiful New Construction, 2nd floor unit. Located on Asbury Ave with year round shopping & dining. Alley access, garage parking. Three full bathrooms, three bedrooms with master. Bonus room for office, den or guest bedroom. Stainless appliances, open concept kitchen, dining, living room.

| PROPERTY DETAILS |               |             |                                                                                                   |
|------------------|---------------|-------------|---------------------------------------------------------------------------------------------------|
| Exterior         | ParkingGarage | OtherRooms  | InteriorFeatures Cathedral Ceiling(s) Fireplace(s) Kitchen Center Island Master Bath Pets Allowed |
| Vinyl            | One Car       | Dining Room |                                                                                                   |