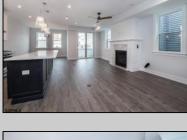

## **COMMENTS**

Beautiful New Construction, 2nd floor unit. Located on Asbury Ave with year round shopping & dining. Alley access, garage parking. Three full bathrooms, three bedrooms with master. Bonus room for office, den or guest bedroom. Stainless appliances, open concept kitchen, dining, living room.

| PROPERTY DETAILS |               |             |                                                                                                   |
|------------------|---------------|-------------|---------------------------------------------------------------------------------------------------|
| Exterior         | ParkingGarage | OtherRooms  | InteriorFeatures Cathedral Ceiling(s) Fireplace(s) Kitchen Center Island Master Bath Pets Allowed |
| Vinyl            | One Car       | Dining Room |                                                                                                   |