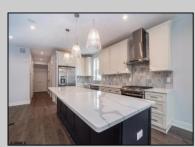

## **COMMENTS**

Beautiful New Construction, 2nd floor unit. Located on Asbury Ave with year round shopping & dining. Alley access, garage parking. Three full bathrooms, three bedrooms with master. Bonus room for office, den or guest bedroom. Stainless appliances, open concept kitchen, dining, living room.

| PROPERTY DETAILS |               |             |                                                                                                   |
|------------------|---------------|-------------|---------------------------------------------------------------------------------------------------|
| Exterior         | ParkingGarage | OtherRooms  | InteriorFeatures Cathedral Ceiling(s) Fireplace(s) Kitchen Center Island Master Bath Pets Allowed |
| Vinyl            | One Car       | Dining Room |                                                                                                   |