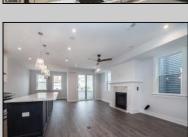

## **COMMENTS**

Beautiful New Construction, 2nd floor unit. Located on Asbury Ave with year round shopping & dining. Alley access, garage parking. Three full bathrooms, three bedrooms with master. Bonus room for office, den or guest bedroom. Stainless appliances, open concept kitchen, dining, living room.

| PROPERTY DETAILS |               |             |                                                                                                   |
|------------------|---------------|-------------|---------------------------------------------------------------------------------------------------|
| Exterior         | ParkingGarage | OtherRooms  | InteriorFeatures Cathedral Ceiling(s) Fireplace(s) Kitchen Center Island Master Bath Pets Allowed |
| Vinyl            | One Car       | Dining Room |                                                                                                   |