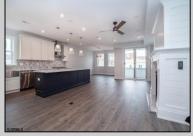

## **COMMENTS**

Beautiful New Construction, 2nd floor unit. Located on Asbury Ave with year round shopping & dining. Alley access, garage parking. Three full bathrooms, three bedrooms with master. Bonus room for office, den or guest bedroom. Stainless appliances, open concept kitchen, dining, living room.

| PROPERTY DETAILS |               |             |                                                                                                   |
|------------------|---------------|-------------|---------------------------------------------------------------------------------------------------|
| Exterior         | ParkingGarage | OtherRooms  | InteriorFeatures Cathedral Ceiling(s) Fireplace(s) Kitchen Center Island Master Bath Pets Allowed |
| Vinyl            | One Car       | Dining Room |                                                                                                   |