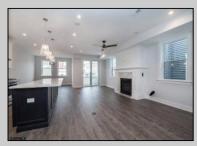

## **COMMENTS**

Beautiful New Construction, 2nd floor unit. Located on Asbury Ave with year round shopping & dining. Alley access, garage parking. Three full bathrooms, three bedrooms with master. Bonus room for office, den or guest bedroom. Stainless appliances, open concept kitchen, dining, living room.

| PROPERTY DETAILS                     |                                |                                 |                                                                                                   |
|--------------------------------------|--------------------------------|---------------------------------|---------------------------------------------------------------------------------------------------|
| Exterior<br>Vinyl                    | ParkingGarage<br>One Car       | OtherRooms<br>Dining Room       | InteriorFeatures Cathedral Ceiling(s) Fireplace(s) Kitchen Center Island Master Bath Pets Allowed |
| Heating<br>Forced Air<br>Gas-Natural | Cooling<br>Central<br>Electric | HotWater<br>Gas<br>Tankless-gas | Water<br>Public Water                                                                             |
| •                                    |                                |                                 |                                                                                                   |