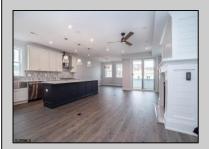

## **COMMENTS**

Beautiful New Construction, 2nd floor unit. Located on Asbury Ave with year round shopping & dining. Alley access, garage parking. Three full bathrooms, three bedrooms with master. Bonus room for office, den or guest bedroom. Stainless appliances, open concept kitchen, dining, living room.

| PROPERTY DETAILS                     |                                |                                 |                                                                                                   |
|--------------------------------------|--------------------------------|---------------------------------|---------------------------------------------------------------------------------------------------|
| Exterior<br>Vinyl                    | ParkingGarage<br>One Car       | OtherRooms<br>Dining Room       | InteriorFeatures Cathedral Ceiling(s) Fireplace(s) Kitchen Center Island Master Bath Pets Allowed |
| Heating<br>Forced Air<br>Gas-Natural | Cooling<br>Central<br>Electric | HotWater<br>Gas<br>Tankless-gas | Water<br>Public Water                                                                             |
| •                                    |                                |                                 |                                                                                                   |