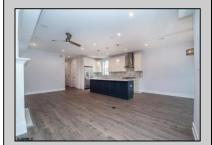

## **COMMENTS**

Beautiful New Construction, 2nd floor unit. Located on Asbury Ave with year round shopping & dining. Alley access, garage parking. Three full bathrooms, three bedrooms with master. Bonus room for office, den or guest bedroom. Stainless appliances, open concept kitchen, dining, living room.

| PROPERTY DETAILS                     |                                |                                 |                                                                                                   |
|--------------------------------------|--------------------------------|---------------------------------|---------------------------------------------------------------------------------------------------|
| Exterior<br>Vinyl                    | ParkingGarage<br>One Car       | OtherRooms<br>Dining Room       | InteriorFeatures Cathedral Ceiling(s) Fireplace(s) Kitchen Center Island Master Bath Pets Allowed |
| Heating<br>Forced Air<br>Gas-Natural | Cooling<br>Central<br>Electric | HotWater<br>Gas<br>Tankless-gas | Water<br>Public Water                                                                             |
| •                                    |                                |                                 |                                                                                                   |