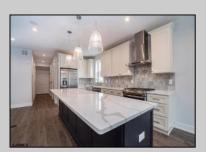

## **COMMENTS**

Beautiful New Construction, 2nd floor unit. Located on Asbury Ave with year round shopping & dining. Alley access, garage parking. Three full bathrooms, three bedrooms with master. Bonus room for office, den or guest bedroom. Stainless appliances, open concept kitchen, dining, living room.

| PROPERTY DETAILS                     |                                |                                 |                                                                                                   |
|--------------------------------------|--------------------------------|---------------------------------|---------------------------------------------------------------------------------------------------|
| Exterior<br>Vinyl                    | ParkingGarage<br>One Car       | OtherRooms<br>Dining Room       | InteriorFeatures Cathedral Ceiling(s) Fireplace(s) Kitchen Center Island Master Bath Pets Allowed |
| Heating<br>Forced Air<br>Gas-Natural | Cooling<br>Central<br>Electric | HotWater<br>Gas<br>Tankless-gas | Water<br>Public Water                                                                             |
| •                                    |                                |                                 |                                                                                                   |