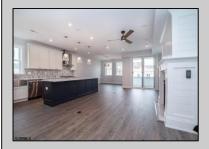

## **COMMENTS**

Beautiful New Construction, 2nd floor unit. Located on Asbury Ave with year round shopping & dining. Alley access, garage parking. Three full bathrooms, three bedrooms with master. Bonus room for office, den or guest bedroom. Stainless appliances, open concept kitchen, dining, living room.

| PROPERTY DETAILS |               |             |                                                                                                   |
|------------------|---------------|-------------|---------------------------------------------------------------------------------------------------|
| Exterior         | ParkingGarage | OtherRooms  | InteriorFeatures Cathedral Ceiling(s) Fireplace(s) Kitchen Center Island Master Bath Pets Allowed |
| Vinyl            | One Car       | Dining Room |                                                                                                   |