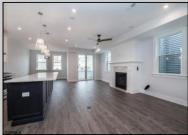

## **COMMENTS**

Beautiful New Construction, 2nd floor unit. Located on Asbury Ave with year round shopping & dining. Alley access, garage parking. Three full bathrooms, three bedrooms with master. Bonus room for office, den or guest bedroom. Stainless appliances, open concept kitchen, dining, living room.

| PROPERTY DETAILS |               |             |                                                                                                   |
|------------------|---------------|-------------|---------------------------------------------------------------------------------------------------|
| Exterior         | ParkingGarage | OtherRooms  | InteriorFeatures Cathedral Ceiling(s) Fireplace(s) Kitchen Center Island Master Bath Pets Allowed |
| Vinyl            | One Car       | Dining Room |                                                                                                   |