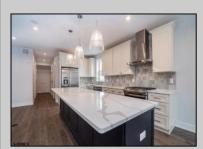

## **COMMENTS**

Beautiful New Construction, 2nd floor unit. Located on Asbury Ave with year round shopping & dining. Alley access, garage parking. Three full bathrooms, three bedrooms with master. Bonus room for office, den or guest bedroom. Stainless appliances, open concept kitchen, dining, living room.

| PROPERTY DETAILS |               |             |                                                                                                   |
|------------------|---------------|-------------|---------------------------------------------------------------------------------------------------|
| Exterior         | ParkingGarage | OtherRooms  | InteriorFeatures Cathedral Ceiling(s) Fireplace(s) Kitchen Center Island Master Bath Pets Allowed |
| Vinyl            | One Car       | Dining Room |                                                                                                   |