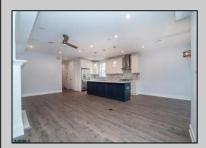

## **COMMENTS**

Beautiful New Construction, 2nd floor unit. Located on Asbury Ave with year round shopping & dining. Alley access, garage parking. Three full bathrooms, three bedrooms with master. Bonus room for office, den or guest bedroom. Stainless appliances, open concept kitchen, dining, living room.

| PROPERTY DETAILS |               |             |                                                                                                   |
|------------------|---------------|-------------|---------------------------------------------------------------------------------------------------|
| Exterior         | ParkingGarage | OtherRooms  | InteriorFeatures Cathedral Ceiling(s) Fireplace(s) Kitchen Center Island Master Bath Pets Allowed |
| Vinyl            | One Car       | Dining Room |                                                                                                   |