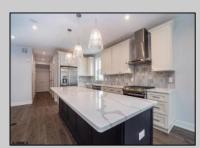

## **COMMENTS**

Beautiful New Construction, 2nd floor unit. Located on Asbury Ave with year round shopping & dining. Alley access, garage parking. Three full bathrooms, three bedrooms with master. Bonus room for office, den or guest bedroom. Stainless appliances, open concept kitchen, dining, living room.

| PROPERTY DETAILS |               |             |                                                                                                   |
|------------------|---------------|-------------|---------------------------------------------------------------------------------------------------|
| Exterior         | ParkingGarage | OtherRooms  | InteriorFeatures Cathedral Ceiling(s) Fireplace(s) Kitchen Center Island Master Bath Pets Allowed |
| Vinyl            | One Car       | Dining Room |                                                                                                   |