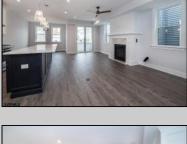

## **COMMENTS**

Beautiful New Construction, 2nd floor unit. Located on Asbury Ave with year round shopping & dining. Alley access, garage parking. Three full bathrooms, three bedrooms with master. Bonus room for office, den or guest bedroom. Stainless appliances, open concept kitchen, dining, living room.

| PROPERTY DETAILS |               |             |                                                                                                   |
|------------------|---------------|-------------|---------------------------------------------------------------------------------------------------|
| Exterior         | ParkingGarage | OtherRooms  | InteriorFeatures Cathedral Ceiling(s) Fireplace(s) Kitchen Center Island Master Bath Pets Allowed |
| Vinyl            | One Car       | Dining Room |                                                                                                   |