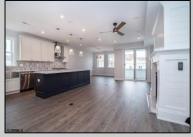

## **COMMENTS**

Beautiful New Construction, 2nd floor unit. Located on Asbury Ave with year round shopping & dining. Alley access, garage parking. Three full bathrooms, three bedrooms with master. Bonus room for office, den or guest bedroom. Stainless appliances, open concept kitchen, dining, living room.

| PROPERTY DETAILS |               |             |                                                                                                   |
|------------------|---------------|-------------|---------------------------------------------------------------------------------------------------|
| Exterior         | ParkingGarage | OtherRooms  | InteriorFeatures Cathedral Ceiling(s) Fireplace(s) Kitchen Center Island Master Bath Pets Allowed |
| Vinyl            | One Car       | Dining Room |                                                                                                   |