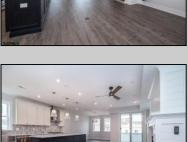

## **COMMENTS**

Beautiful New Construction, 2nd floor unit. Located on Asbury Ave with year round shopping & dining. Alley access, garage parking. Three full bathrooms, three bedrooms with master. Bonus room for office, den or guest bedroom. Stainless appliances, open concept kitchen, dining, living room.

| PROPERTY DETAILS |               |             |                                                                                                   |
|------------------|---------------|-------------|---------------------------------------------------------------------------------------------------|
| Exterior         | ParkingGarage | OtherRooms  | InteriorFeatures Cathedral Ceiling(s) Fireplace(s) Kitchen Center Island Master Bath Pets Allowed |
| Vinyl            | One Car       | Dining Room |                                                                                                   |