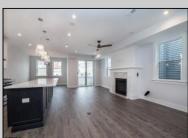

## **COMMENTS**

Beautiful New Construction, 2nd floor unit. Located on Asbury Ave with year round shopping & dining. Alley access, garage parking. Three full bathrooms, three bedrooms with master. Bonus room for office, den or guest bedroom. Stainless appliances, open concept kitchen, dining, living room.

| PROPERTY DETAILS |               |             |                                                                                                   |
|------------------|---------------|-------------|---------------------------------------------------------------------------------------------------|
| Exterior         | ParkingGarage | OtherRooms  | InteriorFeatures Cathedral Ceiling(s) Fireplace(s) Kitchen Center Island Master Bath Pets Allowed |
| Vinyl            | One Car       | Dining Room |                                                                                                   |