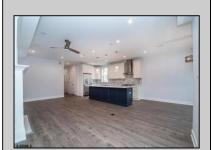

## **COMMENTS**

Beautiful New Construction, 2nd floor unit. Located on Asbury Ave with year round shopping & dining. Alley access, garage parking. Three full bathrooms, three bedrooms with master. Bonus room for office, den or guest bedroom. Stainless appliances, open concept kitchen, dining, living room.

| PROPERTY DETAILS |               |             |                                                                                                   |
|------------------|---------------|-------------|---------------------------------------------------------------------------------------------------|
| Exterior         | ParkingGarage | OtherRooms  | InteriorFeatures Cathedral Ceiling(s) Fireplace(s) Kitchen Center Island Master Bath Pets Allowed |
| Vinyl            | One Car       | Dining Room |                                                                                                   |