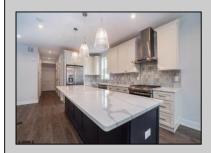

## **COMMENTS**

Beautiful New Construction, 2nd floor unit. Located on Asbury Ave with year round shopping & dining. Alley access, garage parking. Three full bathrooms, three bedrooms with master. Bonus room for office, den or guest bedroom. Stainless appliances, open concept kitchen, dining, living room.

| PROPERTY DETAILS |               |             |                                                                                                   |
|------------------|---------------|-------------|---------------------------------------------------------------------------------------------------|
| Exterior         | ParkingGarage | OtherRooms  | InteriorFeatures Cathedral Ceiling(s) Fireplace(s) Kitchen Center Island Master Bath Pets Allowed |
| Vinyl            | One Car       | Dining Room |                                                                                                   |