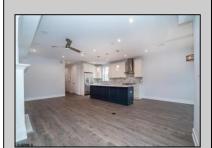

## **COMMENTS**

Beautiful New Construction, 2nd floor unit. Located on Asbury Ave with year round shopping & dining. Alley access, garage parking. Three full bathrooms, three bedrooms with master. Bonus room for office, den or guest bedroom. Stainless appliances, open concept kitchen, dining, living room.

| PROPERTY DETAILS |               |             |                                                                                                   |
|------------------|---------------|-------------|---------------------------------------------------------------------------------------------------|
| Exterior         | ParkingGarage | OtherRooms  | InteriorFeatures Cathedral Ceiling(s) Fireplace(s) Kitchen Center Island Master Bath Pets Allowed |
| Vinyl            | One Car       | Dining Room |                                                                                                   |