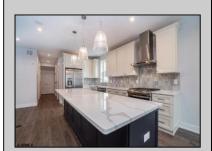

## **COMMENTS**

Beautiful New Construction, 2nd floor unit. Located on Asbury Ave with year round shopping & dining. Alley access, garage parking. Three full bathrooms, three bedrooms with master. Bonus room for office, den or guest bedroom. Stainless appliances, open concept kitchen, dining, living room.

| PROPERTY DETAILS |               |             |                                                                                                   |
|------------------|---------------|-------------|---------------------------------------------------------------------------------------------------|
| Exterior         | ParkingGarage | OtherRooms  | InteriorFeatures Cathedral Ceiling(s) Fireplace(s) Kitchen Center Island Master Bath Pets Allowed |
| Vinyl            | One Car       | Dining Room |                                                                                                   |