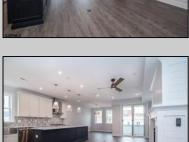

## **COMMENTS**

Beautiful New Construction, 2nd floor unit. Located on Asbury Ave with year round shopping & dining. Alley access, garage parking. Three full bathrooms, three bedrooms with master. Bonus room for office, den or guest bedroom. Stainless appliances, open concept kitchen, dining, living room.

| PROPERTY DETAILS |               |             |                                                                                                   |
|------------------|---------------|-------------|---------------------------------------------------------------------------------------------------|
| Exterior         | ParkingGarage | OtherRooms  | InteriorFeatures Cathedral Ceiling(s) Fireplace(s) Kitchen Center Island Master Bath Pets Allowed |
| Vinyl            | One Car       | Dining Room |                                                                                                   |