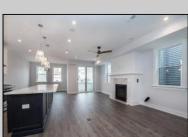

## **COMMENTS**

Beautiful New Construction, 2nd floor unit. Located on Asbury Ave with year round shopping & dining. Alley access, garage parking. Three full bathrooms, three bedrooms with master. Bonus room for office, den or guest bedroom. Stainless appliances, open concept kitchen, dining, living room.

| PROPERTY DETAILS |               |             |                                                                                                   |
|------------------|---------------|-------------|---------------------------------------------------------------------------------------------------|
| Exterior         | ParkingGarage | OtherRooms  | InteriorFeatures Cathedral Ceiling(s) Fireplace(s) Kitchen Center Island Master Bath Pets Allowed |
| Vinyl            | One Car       | Dining Room |                                                                                                   |