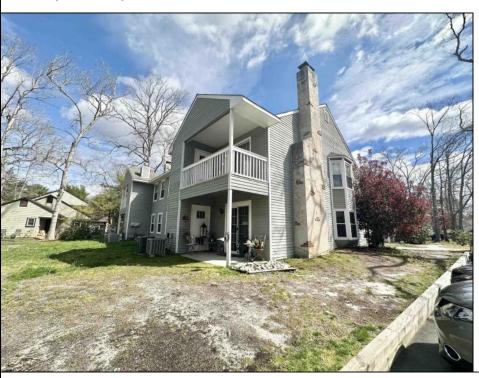

## COMMENTS

\*\*\*\*\*\*WELCOME HOME TO HUNTING RUN\*\*\*\*\*\*\*YOUR SEARCH IS OVER! SMITHVILLE THE BEST KEPT SECRET IN SOUTH JERSEY! GREAT QUIET LOCATION-WALK TO SMITHVILLE INN, SHOPS AND DINING. ENJOY ALL THE AMENITIES THAT SMITHVILLE HAS TO OFFER- 2 POOLS, CLUBHOUSE, GYM, TENNIS, BASKETBALL COURTS. BIKE/WALKING PATHS AND SO MUCH MORE! THIS HIGHLY DESIREABLE 2 BEDROOM 1 BATH 2ND FLOOR CONDO HAS APPROX 1115 SQ FEET AND NICE LAYOUT, BALCONY, LIVING ROOM W/ WOOD BURNING FIREPLACE SELLER WANTS AFTER 5/5 **CLOSING EZ TO SHOW!** 

## PROPERTY DETAILS

| Exterior | ParkingGarage | OtherRooms  | InteriorFeatures |
|----------|---------------|-------------|------------------|
| Vinyl    | None          | Den/TV Room | Fireplace(s)     |
|          |               | <b>-</b> :  |                  |