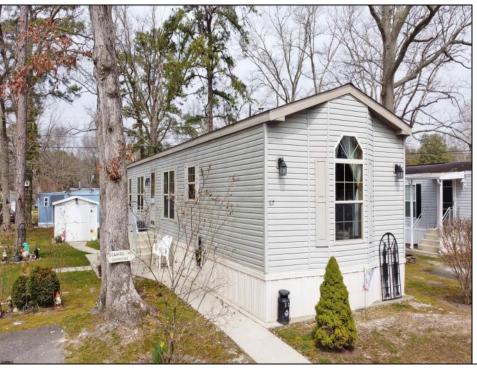

## **COMMENTS**

English Creek Manor is a great, affordable community in the heart of Egg Harbor Township. 67 Dogwood is the ideal home with a bright living room, spacious eat-in kithcen, Main En Suite, full size laundry room, secondary bedroom & second full bathroom. You feel welcome as soon as you cross the threshold into the sunny living room. The eat-in kitchen has an abundant amount of cabinets and counter space for all your cooking & baking needs. The large Main En Suite has its own private bathroom and walk-in closet. The secondary bedroom is located on the other side of the home along with a hallway bathroom. There is ample closet space throughout the home and an outdoor shed for additional storage. The laundry room has a separate entrance for a mudroom. Meticulous attention to detail and upgrades throughout this property. The surrounding areas of the Egg Harbor Township Community Center along with Tony Canale Park and the English Creek Manor swimming pool make it perfect for an active lifestyle in a peaceful setting. View the property now via the 3D Tour option.

## PROPERTY DETAILS

Exterior ParkingGarage Heating Cooling Vinyl None Forced Air Central Gas-Natural

Water

Sewer Private

Ask for Theresa Maina Berger Realty Inc 3160 Asbury Avenue, Ocean City Call: 609-399-0076