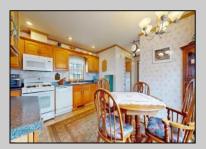

## **COMMENTS**

English Creek Manor is a great, affordable community in the heart of Egg Harbor Township. 67 Dogwood is the ideal home with a bright living room, spacious eat-in kithcen, Main En Suite, full size laundry room, secondary bedroom & second full bathroom. You feel welcome as soon as you cross the threshold into the sunny living room. The eat-in kitchen has an abundant amount of cabinets and counter space for all your cooking & baking needs. The large Main En Suite has its own private bathroom and walk-in closet. The secondary bedroom is located on the other side of the home along with a hallway bathroom. There is ample closet space throughout the home and an outdoor shed for additional storage. The laundry room has a separate entrance for a mudroom. Meticulous attention to detail and upgrades throughout this property. The surrounding areas of the Egg Harbor Township Community Center along with Tony Canale Park and the English Creek Manor swimming pool make it perfect for an active lifestyle in a peaceful setting. View the property now via the 3D Tour option.