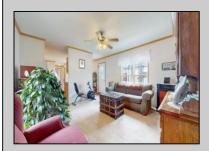

## **COMMENTS**

English Creek Manor is a great, affordable community in the heart of Egg Harbor Township. 67 Dogwood is the ideal home with a bright living room, spacious eat-in kithcen, Main En Suite, full size laundry room, secondary bedroom & second full bathroom. You feel welcome as soon as you cross the threshold into the sunny living room. The eat-in kitchen has an abundant amount of cabinets and counter space for all your cooking & baking needs. The large Main En Suite has its own private bathroom and walk-in closet. The secondary bedroom is located on the other side of the home along with a hallway bathroom. There is ample closet space throughout the home and an outdoor shed for additional storage. The laundry room has a separate entrance for a mudroom. Meticulous attention to detail and upgrades throughout this property. The surrounding areas of the Egg Harbor Township Community Center along with Tony Canale Park and the English Creek Manor swimming pool make it perfect for an active lifestyle in a peaceful setting. View the property now via the 3D Tour option.