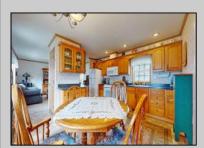

## **COMMENTS**

English Creek Manor is a great, affordable community in the heart of Egg Harbor Township. 67 Dogwood is the ideal home with a bright living room, spacious eat-in kithcen, Main En Suite, full size laundry room, secondary bedroom & second full bathroom. You feel welcome as soon as you cross the threshold into the sunny living room. The eat-in kitchen has an abundant amount of cabinets and counter space for all your cooking & baking needs. The large Main En Suite has its own private bathroom and walk-in closet. The secondary bedroom is located on the other side of the home along with a hallway bathroom. There is ample closet space throughout the home and an outdoor shed for additional storage. The laundry room has a separate entrance for a mudroom. Meticulous attention to detail and upgrades throughout this property. The surrounding areas of the Egg Harbor Township Community Center along with Tony Canale Park and the English Creek Manor swimming pool make it perfect for an active lifestyle in a peaceful setting. View the property now via the 3D Tour option.