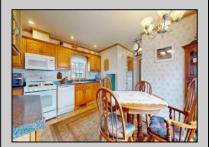

## **COMMENTS**

English Creek Manor is a great, affordable community in the heart of Egg Harbor Township. 67 Dogwood is the ideal home with a bright living room, spacious eat-in kithcen, Main En Suite, full size laundry room, secondary bedroom & second full bathroom. You feel welcome as soon as you cross the threshold into the sunny living room. The eat-in kitchen has an abundant amount of cabinets and counter space for all your cooking & baking needs. The large Main En Suite has its own private bathroom and walk-in closet. The secondary bedroom is located on the other side of the home along with a hallway bathroom. There is ample closet space throughout the home and an outdoor shed for additional storage. The laundry room has a separate entrance for a mudroom. Meticulous attention to detail and upgrades throughout this property. The surrounding areas of the Egg Harbor Township Community Center along with Tony Canale Park and the English Creek Manor swimming pool make it perfect for an active lifestyle in a peaceful setting. View the property now via the 3D Tour option and book your showing to see in person!