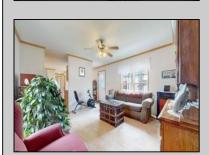

## **COMMENTS**

English Creek Manor is a great, affordable community in the heart of Egg Harbor Township. 67 Dogwood is the ideal home with a bright living room, spacious eat-in kithcen, Main En Suite, full size laundry room, secondary bedroom & second full bathroom. You feel welcome as soon as you cross the threshold into the sunny living room. The eat-in kitchen has an abundant amount of cabinets and counter space for all your cooking & baking needs. The large Main En Suite has its own private bathroom and walk-in closet. The secondary bedroom is located on the other side of the home along with a hallway bathroom. There is ample closet space throughout the home and an outdoor shed for additional storage. The laundry room has a separate entrance for a mudroom. Meticulous attention to detail and upgrades throughout this property. The surrounding areas of the Egg Harbor Township Community Center along with Tony Canale Park and the English Creek Manor swimming pool make it perfect for an active lifestyle in a peaceful setting. View the property now via the 3D Tour option and book your showing to see in person!