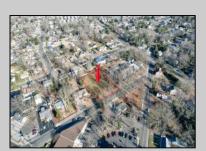

## **COMMENTS**

Rare opportunity to build on a quiet street in the heart of Northfield. This property will need to be sub divided at the buyers expense. Currently 1 lot with potential to be divided into 2 buildable lots. Property is currently tax exempt, seller will sell and convey a portion of Lot 8 approx size is 150\text{\text{'}} frontage by 200\text{\text{'}} in depth. Taxes TBD once subdivided. Great location close to bike path and area restaurants.