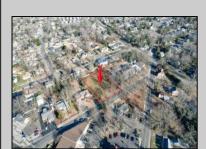

## **COMMENTS**

Rare opportunity to build on a quiet street in the heart of Northfield. This property will need to be sub divided at the buyers expense. Currently 1 lot with potential to be divided into 2 buildable lots. Property is currently tax exempt, seller will sell and convey a portion of Lot 8 approx size is 150\text{\text{'}} frontage by 200\text{\text{'}} in depth. Taxes TBD once subdivided. Great location close to bike path and area restaurants.