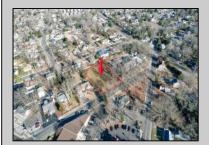

## **COMMENTS**

Rare opportunity to build on a quiet street in the heart of Northfield. This property will need to be sub divided at the buyers expense. Currently 1 lot with potential to be divided into 2 buildable lots. Property is currently tax exempt, seller will sell and convey a portion of Lot 8 approx size is 150\' frontage by 200\' in depth. Taxes TBD once subdivided. Great location close to bike path and area restaurants.