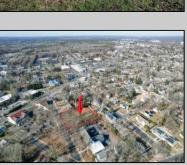

## **COMMENTS**

Rare opportunity to build on a quiet street in the heart of Northfield. This property will need to be sub divided at the buyers expense. Currently 1 lot with potential to be divided into 2 buildable lots. Property is currently tax exempt, seller will sell and convey a portion of Lot 8 approx size is 150\text{\text{'}} frontage by 200\text{\text{'}} in depth. Taxes TBD once subdivided. Great location close to bike path and area restaurants.