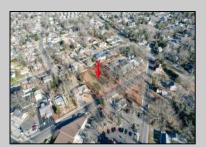

## **COMMENTS**

Rare opportunity to build on a quiet street in the heart of Northfield. This property will need to be sub divided at the buyers expense. Currently 1 lot with potential to be divided into 2 buildable lots. Property is currently tax exempt, seller will sell and convey a portion of Lot 8 approx size is 150\text{\text{'}} frontage by 200\text{\text{'}} in depth. Taxes TBD once subdivided. Great location close to bike path and area restaurants.