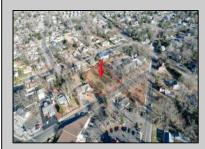

## COMMENTS

Rare opportunity to build on a quiet street in the heart of Northfield. This property will need to be sub divided at the buyers expense. Currently 1 lot with potential to be divided into 2 buildable lots. Property is currently tax exempt, seller will sell and convey a portion of Lot 8 approx size is 150\' frontage by 200\' in depth. Taxes TBD once subdivided. Great location close to bike path and area restaurants.