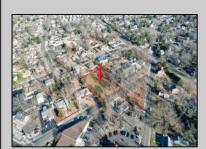

## **COMMENTS**

Rare opportunity to build on a quiet street in the heart of Northfield. This property will need to be sub divided at the buyers expense. Currently 1 lot with potential to be divided into 2 buildable lots. Property is currently tax exempt, seller will sell and convey a portion of Lot 8 approx size is 150\text{\text{'}} frontage by 200\text{\text{'}} in depth. Taxes TBD once subdivided. Great location close to bike path and area restaurants.