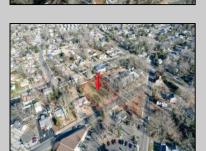

## **COMMENTS**

Rare opportunity to build on a quiet street in the heart of Northfield. This property will need to be sub divided at the buyers expense. Currently 1 lot with potential to be divided into 2 buildable lots. Property is currently tax exempt, seller will sell and convey a portion of Lot 8 approx size is 150\text{\text{'}} frontage by 200\text{\text{'}} in depth. Taxes TBD once subdivided. Great location close to bike path and area restaurants.