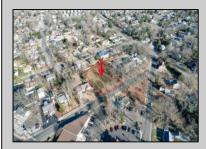

## COMMENTS

Rare opportunity to build on a quiet street in the heart of Northfield. This property will need to be sub divided at the buyers expense. Currently 1 lot with potential to be divided into 2 buildable lots. Property is currently tax exempt, seller will sell and convey a portion of Lot 8 approx size is 150\' frontage by 200\' in depth. Taxes TBD once subdivided. Great location close to bike path and area restaurants.