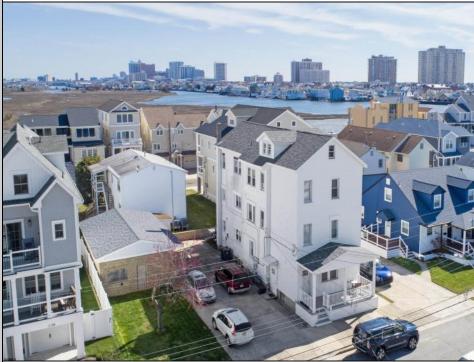

## COMMENTS

TWO LOTS! Unique Triplex(211 N Suffolk 32x80 lot) and 4 CAR Garage(213 N Suffolk 40x80 lot) This Multi-Family Property has Three 3 bedroom-1 bath apartments, all approximately 1000 square feet. Incredible off-street parking for 8-12 cars. Large Storage Attic with Tons of Potential. 1st and 2nd floor Apartments have been Recently Renovated, 3rd floor unit needs updating. All 3 units are currently occupied with tenants paying below market value rent. All Tenants are on a month to month lease. All Apartments Have Separate Meters for Gas and Electric & their own Washer/Dryers. Please allow 24-48 hours notice for showings when possible. Short Walk to The Beach/Boardwalk or Ski Beach Concerts. Conveniently Located and Walking Distance to CVS, Performance Pickleball, The Dorset Cafe, The Red Room, Custards Ice Cream, Ventnor Coffee, Liquor Store and More! Walking Distance to the Beach and Boardwalk, Playgrounds, Crew/Boat Ramp, and Ball Fields. Call for more details!