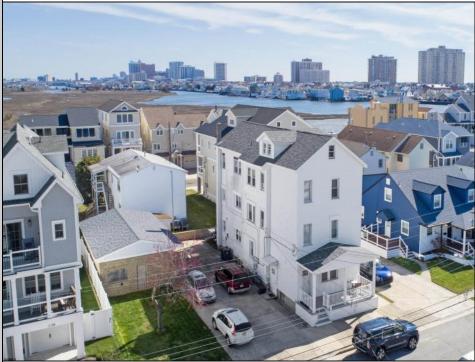

## 211-213 Suffolk Ventnor, NJ 08406

Asking \$999,000.00

## COMMENTS

TWO LOTS! Unique Triplex(211 N Suffolk 32x80 lot) and 4 CAR Garage(213 N Suffolk 40x80 lot) This Multi-Family Property has Three 3 bedroom-1 bath apartments, all approximately 1000 square feet. Incredible off-street parking for 8-12 cars. Large Storage Attic with Tons of Potential. 1st and 2nd floor Apartments have been Recently Renovated, 3rd floor unit needs updating. All 3 units are currently occupied with tenants paying below market value rent. All Tenants are on a month to month lease. All Apartments Have Separate Meters for Gas and Electric & their own Washer/Dryers. Please allow 24-48 hours notice for showings when possible. Short Walk to The Beach/Boardwalk or Ski Beach Concerts. Conveniently Located and Walking Distance to CVS, Performance Pickleball, The Dorset Cafe, The Red Room, Custards Ice Cream, Ventnor Coffee, Liquor Store and More! Walking Distance to the Beach and Boardwalk, Playgrounds, Crew/Boat Ramp, and Ball Fields. Call for more details!