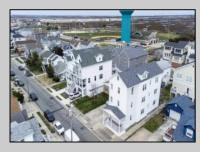

## COMMENTS

TWO LOTS! Unique Triplex(211 N Suffolk 32x80 lot) and 4 CAR Garage(213 N Suffolk 40x80 lot) This Multi-Family Property has Three 3 bedroom-1 bath apartments, all approximately 1000 square feet. Incredible off-street parking for 8-12 cars. Large Storage Attic with Tons of Potential. 1st and 2nd floor Apartments have been Recently Renovated, 3rd floor unit needs updating. All 3 units are currently occupied with tenants paying below market value rent. All Tenants are on a month to month lease. All Apartments Have Separate Meters for Gas and Electric & their own Washer/Dryers. Please allow 24-48 hours notice for showings when possible. Short Walk to The Beach/Boardwalk or Ski Beach Concerts. Conveniently Located and Walking Distance to CVS, Performance Pickleball, The Dorset Cafe, The Red Room, Custards Ice Cream, Ventnor Coffee, Liquor Store and More! Walking Distance to the Beach and Boardwalk, Playgrounds, Crew/Boat Ramp, and Ball Fields. Call for more details!