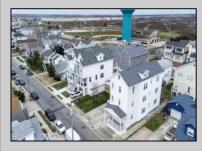

## 211-213 Suffolk Ventnor, NJ 08406

Asking \$999,000.00

## COMMENTS

TWO LOTS! Unique Triplex(211 N Suffolk 32x80 lot) and 4 CAR Garage(213 N Suffolk 40x80 lot) This Multi-Family Property has Three 3 bedroom-1 bath apartments, all approximately 1000 square feet. Incredible off-street parking for 8-12 cars. Large Storage Attic with Tons of Potential. 1st and 2nd floor Apartments have been Recently Renovated, 3rd floor unit needs updating. All 3 units are currently occupied with tenants paying below market value rent. All Tenants are on a month to month lease. All Apartments Have Separate Meters for Gas and Electric & their own Washer/Dryers. Please allow 24-48 hours notice for showings when possible. Short Walk to The Beach/Boardwalk or Ski Beach Concerts. Conveniently Located and Walking Distance to CVS, Performance Pickleball, The Dorset Cafe, The Red Room, Custards Ice Cream, Ventnor Coffee, Liquor Store and More! Walking Distance to the Beach and Boardwalk, Playgrounds, Crew/Boat Ramp, and Ball Fields. Call for more details!