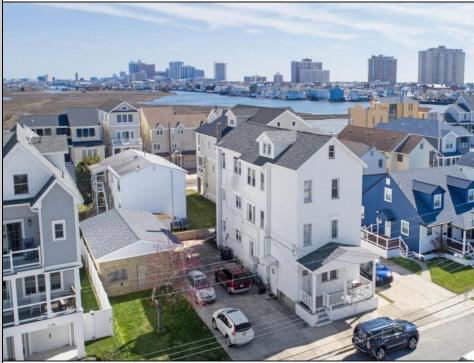

## COMMENTS

TWO LOTS! Unique Triplex(211 N Suffolk 32x80 lot) and 4 CAR Garage(213 N Suffolk 40x80 lot) This Multi-Family Property has Three 3 bedroom-1 bath apartments, all approximately 1000 square feet. Incredible off-street parking for 8-12 cars. Large Storage Attic with Tons of Potential. 1st and 2nd floor Apartments have been Recently Renovated, 3rd floor unit needs updating. All 3 units are currently occupied with tenants paying below market value rent. All Tenants are on a month to month lease. All Apartments Have Separate Meters for Gas and Electric & their own Washer/Dryers. Please allow 24-48 hours notice for showings when possible. Short Walk to The Beach/Boardwalk or Ski Beach Concerts. Conveniently Located and Walking Distance to CVS, Performance Pickleball, The Dorset Cafe, The Red Room, Custards Ice Cream, Ventnor Coffee, Liquor Store and More! Walking Distance to the Beach and Boardwalk, Playgrounds, Crew/Boat Ramp, and Ball Fields. Call for more details!