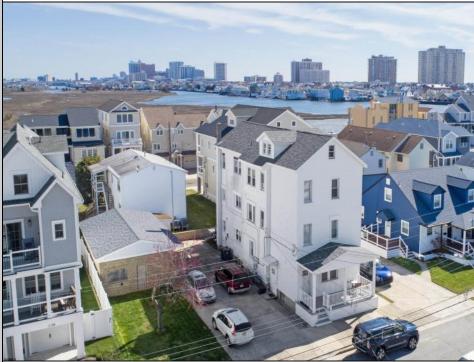

## 211-213 Suffolk Ventnor, NJ 08406

Asking \$999,000.00

## COMMENTS

TWO LOTS! Unique Triplex(211 N Suffolk 32x80 lot) and 4 CAR Garage(213 N Suffolk 40x80 lot) This Multi-Family Property has Three 3 bedroom-1 bath apartments, all approximately 1000 square feet. Incredible off-street parking for 8-12 cars. Large Storage Attic with Tons of Potential. 1st and 2nd floor Apartments have been Recently Renovated, 3rd floor unit needs updating. All 3 units are currently occupied with tenants paying below market value rent. All Tenants are on a month to month lease. All Apartments Have Separate Meters for Gas and Electric & their own Washer/Dryers. Please allow 24-48 hours notice for showings when possible. Short Walk to The Beach/Boardwalk or Ski Beach Concerts. Conveniently Located and Walking Distance to CVS, Performance Pickleball, The Dorset Cafe, The Red Room, Custards Ice Cream, Ventnor Coffee, Liquor Store and More! Walking Distance to the Beach and Boardwalk, Playgrounds, Crew/Boat Ramp, and Ball Fields. Call for more details!