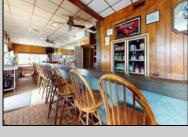

## **COMMENTS**

Investment Opportunity of 2024 to Own and Operate the Iconic Former Mickey & Minnie\'s Restaurant on busy White Horse Pike location with Class C liquor license that includes all restaurant equipment (Fryers, Double refrigerators, 10 gas burners, Bain brie, beer cooler, Bar taps, Soda fountains, sound system, Large Walk in refrigerator etc. Plus all interior furnishings, tables, dishes, glassware, coffee machines, serving equipment, etc. Restaurant has 3 bathrooms ,pool table, wood floors and room for 98 guests . Attached to the restaurant are stairs leading to a spacious 4 bedroom apartment with large living room with a fireplace, Large kitchen Bed and full bathroom with walk in shower and walk in closet. Plus central air. Plus 2 other bonus buildings! 733-A Cottage has 1 bedroom with vaulted ceiling ,tiled bathroom, washer & dryer and is in the middle of being renovated. 733-B Cottage has 2 bedrooms plus use of the garage and has a tenant on a yearly lease. Both Cottages have separate utilities. Owner pays Water & Sewer. Restaurant and apartment are on one meter. The whole building has an alarm system. Note: Dishwasher, drink dispense and pool table are leased and not included in inventory Ice maker currently not working Liquor License to be sold with business but under separate transaction New HVAC system in upstairs apt New roof in 2019 New Gas Heat in Restaurant 2014 Plenty of parking The Buyer is purchasing the property in \"AS IS\" condition. The Buyer shall be responsible for all inspections, repairs and certifications necessary to settle, at their expense