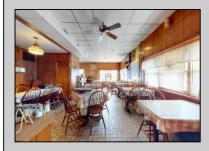

## **COMMENTS**

Investment Opportunity of 2024 to Own and Operate the Iconic Former Mickey & Minnie\'s Restaurant on busy White Horse Pike location with Class C liquor license that includes all restaurant equipment (Fryers, Double refrigerators, 10 gas burners, Bain brie, beer cooler, Bar taps, Soda fountains, sound system, Large Walk in refrigerator etc. Plus all interior furnishings, tables, dishes, glassware, coffee machines, serving equipment, etc. Restaurant has 3 bathrooms ,pool table, wood floors and room for 98 guests . Attached to the restaurant are stairs leading to a spacious 4 bedroom apartment with large living room with a fireplace, Large kitchen Bed and full bathroom with walk in shower and walk in closet. Plus central air. Plus 2 other bonus buildings! 733-A Cottage has 1 bedroom with vaulted ceiling ,tiled bathroom, washer & dryer and is in the middle of being renovated. 733-B Cottage has 2 bedrooms plus use of the garage and has a tenant on a yearly lease. Both Cottages have separate utilities. Owner pays Water & Sewer. Restaurant and apartment are on one meter. The whole building has an alarm system. Note: Dishwasher, drink dispense and pool table are leased and not included in inventory Ice maker currently not working Liquor License to be sold with business but under separate transaction New HVAC system in upstairs apt New roof in 2019 New Gas Heat in Restaurant 2014 Plenty of parking The Buyer is purchasing the property in \"AS IS\" condition. The Buyer shall be responsible for all inspections, repairs and certifications necessary to settle, at their expense