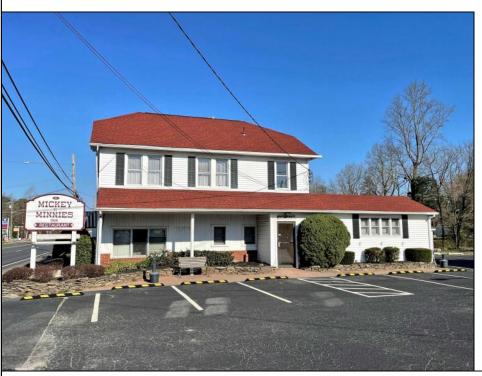

Berger Realty, Inc. 3160 Asbury Avenue Ocean City, NJ 08226 1-877-237-4371 / 609-399-0076 info@bergerrealty.com

733 White Horse Pike Egg Harbor City, NJ 08215

Asking \$625,000.00

## **COMMENTS**

Investment Opportunity of 2024 to Own and Operate the Iconic Former Mickey & Minnie\'s Restaurant on busy White Horse Pike location with Class C liquor license that includes all restaurant equipment (Fryers, Double refrigerators, 10 gas burners, Bain brie, beer cooler, Bar taps, Soda fountains, sound system, Large Walk in refrigerator etc. Plus all interior furnishings, tables, dishes, glassware, coffee machines, serving equipment, etc. Restaurant has 3 bathrooms ,pool table, wood floors and room for 98 guests . Attached to the restaurant are stairs leading to a spacious 4 bedroom apartment with large living room with a fireplace, Large kitchen Bed and full bathroom with walk in shower and walk in closet. Plus central air. Plus 2 other bonus buildings! 733-A Cottage has 1 bedroom with vaulted ceiling ,tiled bathroom, washer & dryer and is in the middle of being renovated. 733-B Cottage has 2 bedrooms plus use of the garage and has a tenant on a yearly lease. Both Cottages have separate utilities. Owner pays Water & Sewer. Restaurant and apartment are on one meter. The whole building has an alarm system. Note: Dishwasher, drink dispense and pool table are leased and not included in inventory Ice maker currently not working Liquor License to be sold with business but under separate transaction New HVAC system in upstairs apt New roof in 2019 New Gas Heat in Restaurant 2014 Plenty of parking The Buyer is purchasing the property in \"AS IS\" condition. The Buyer shall be responsible for all inspections, repairs and certifications necessary to settle, at their expense