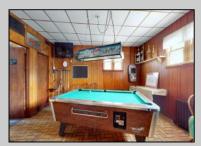

## **COMMENTS**

Investment Opportunity of 2024 to Own and Operate the Iconic Former Mickey & Minnie\'s Restaurant on busy White Horse Pike location with Class C liquor license that includes all restaurant equipment (Fryers, Double refrigerators, 10 gas burners, Bain brie, beer cooler, Bar taps, Soda fountains, sound system, Large Walk in refrigerator etc. Plus all interior furnishings, tables, dishes, glassware, coffee machines, serving equipment, etc. Restaurant has 3 bathrooms ,pool table, wood floors and room for 98 guests . Attached to the restaurant are stairs leading to a spacious 4 bedroom apartment with large living room with a fireplace, Large kitchen Bed and full bathroom with walk in shower and walk in closet. Plus central air. Plus 2 other bonus buildings! 733-A Cottage has 1 bedroom with vaulted ceiling ,tiled bathroom, washer & dryer and is in the middle of being renovated. 733-B Cottage has 2 bedrooms plus use of the garage and has a tenant on a yearly lease. Both Cottages have separate utilities. Owner pays Water & Sewer. Restaurant and apartment are on one meter. The whole building has an alarm system. Note: Dishwasher, drink dispense and pool table are leased and not included in inventory Ice maker currently not working Liquor License to be sold with business but under separate transaction New HVAC system in upstairs apt New roof in 2019 New Gas Heat in Restaurant 2014 Plenty of parking The Buyer is purchasing the property in \"AS IS\" condition. The Buyer shall be responsible for all inspections, repairs and certifications necessary to settle, at their expense