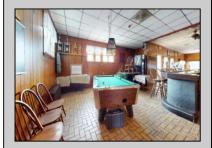

## **COMMENTS**

Investment Opportunity of 2024 to Own and Operate the Iconic Former Mickey & Minnie\'s Restaurant on busy White Horse Pike location with Class C liquor license that includes all restaurant equipment (Fryers, Double refrigerators, 10 gas burners, Bain brie, beer cooler, Bar taps, Soda fountains, sound system, Large Walk in refrigerator etc. Plus all interior furnishings, tables, dishes, glassware, coffee machines, serving equipment, etc. Restaurant has 3 bathrooms ,pool table, wood floors and room for 98 guests . Attached to the restaurant are stairs leading to a spacious 4 bedroom apartment with large living room with a fireplace, Large kitchen Bed and full bathroom with walk in shower and walk in closet. Plus central air. Plus 2 other bonus buildings! 733-A Cottage has 1 bedroom with vaulted ceiling ,tiled bathroom, washer & dryer and is in the middle of being renovated. 733-B Cottage has 2 bedrooms plus use of the garage and has a tenant on a yearly lease. Both Cottages have separate utilities. Owner pays Water & Sewer. Restaurant and apartment are on one meter. The whole building has an alarm system. Note: Dishwasher, drink dispense and pool table are leased and not included in inventory Ice maker currently not working Liquor License to be sold with business but under separate transaction New HVAC system in upstairs apt New roof in 2019 New Gas Heat in Restaurant 2014 Plenty of parking The Buyer is purchasing the property in \"AS IS\" condition. The Buyer shall be responsible for all inspections, repairs and certifications necessary to settle, at their expense