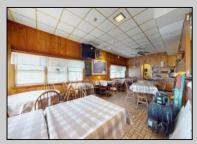

## **COMMENTS**

Investment Opportunity of 2024 to Own and Operate the Iconic Former Mickey & Minnie\'s Restaurant on busy White Horse Pike location with Class C liquor license that includes all restaurant equipment (Fryers, Double refrigerators, 10 gas burners, Bain brie, beer cooler, Bar taps, Soda fountains, sound system, Large Walk in refrigerator etc. Plus all interior furnishings, tables, dishes, glassware, coffee machines, serving equipment, etc. Restaurant has 3 bathrooms ,pool table, wood floors and room for 98 guests . Attached to the restaurant are stairs leading to a spacious 4 bedroom apartment with large living room with a fireplace, Large kitchen Bed and full bathroom with walk in shower and walk in closet. Plus central air. Plus 2 other bonus buildings! 733-A Cottage has 1 bedroom with vaulted ceiling ,tiled bathroom, washer & dryer and is in the middle of being renovated. 733-B Cottage has 2 bedrooms plus use of the garage and has a tenant on a yearly lease. Both Cottages have separate utilities. Owner pays Water & Sewer. Restaurant and apartment are on one meter. The whole building has an alarm system. Note: Dishwasher, drink dispense and pool table are leased and not included in inventory Ice maker currently not working Liquor License to be sold with business but under separate transaction New HVAC system in upstairs apt New roof in 2019 New Gas Heat in Restaurant 2014 Plenty of parking The Buyer is purchasing the property in \"AS IS\" condition. The Buyer shall be responsible for all inspections, repairs and certifications necessary to settle, at their expense