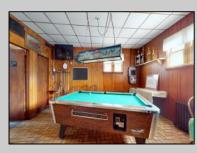

## COMMENTS

Investment Opportunity of 2024 to Own and Operate the Iconic Former Mickey & Minnie\'s Restaurant on busy White Horse Pike location with Class C liquor license that includes all restaurant equipment (Fryers, Double refrigerators, 10 gas burners, Bain brie, beer cooler, Bar taps, Soda fountains, sound system, Large Walk in refrigerator etc. Plus all interior furnishings, tables, dishes, glassware, coffee machines, serving equipment, etc. Restaurant has 3 bathrooms ,pool table, wood floors and room for 98 guests . Attached to the restaurant are stairs leading to a spacious 4 bedroom apartment with large living room with a fireplace, Large kitchen Bed and full bathroom with walk in shower and walk in closet. Plus central air. Plus 2 other bonus buildings! 733-A Cottage has 1 bedroom with vaulted ceiling ,tiled bathroom, washer & dryer and is in the middle of being renovated. 733-B Cottage has 2 bedrooms plus use of the garage and has a tenant on a yearly lease. Both Cottages have separate utilities. Owner pays Water & Sewer. Restaurant and apartment are on one meter. The whole building has an alarm system. Note: Dishwasher, drink dispense and pool table are leased and not included in inventory Ice maker currently not working Liquor License to be sold with business but under separate transaction New HVAC system in upstairs apt New roof in 2019 New Gas Heat in Restaurant 2014 Plenty of parking The Buyer is purchasing the property in \"AS IS\" condition. The Buyer shall be responsible for all inspections, repairs and certifications necessary to settle, at their expense